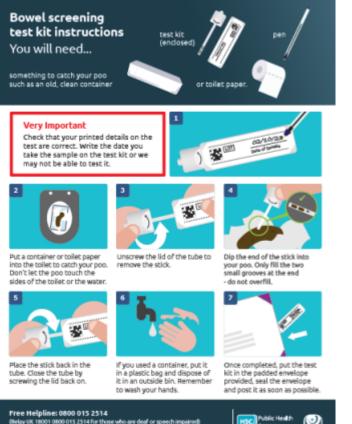

This leaflet provides easy-to-follow instructions on how to take the test.

Cancer Research UK have developed an animated video explaining how to complete the screening test: <u>https://youtu.be/hS2Sp2Ex0z4</u>