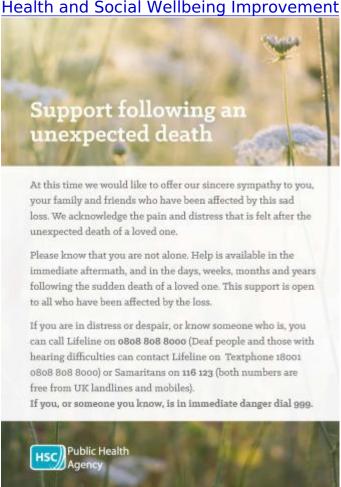

#### Wednesday, 15 November 2023

This leaflet provides brief information on sources of support following an unexpected death, including the HSC Bereavement Network and the Bereaved by Suicide support services in each Trust. It also directs people to an online copy of the booklet Help is at hand.