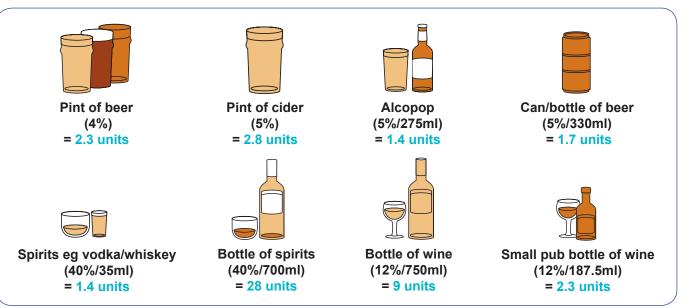

# **Alcohol MOT**

## Is your drinking putting you at risk?

Most adults who live in Northern Ireland drink some alcohol. Many drink at a level that does not put their health at risk, and if you drink, you may think you are one of them. To find out for sure, use the alcohol unit guide to answer the three questions below.

HSC Public Health Agency

## Alcohol unit guide



Please enter your score for each question and then add up to get your sub-total.

| Questions                                                                                                                     |       | Your score              |                     |                       |                             |  |
|-------------------------------------------------------------------------------------------------------------------------------|-------|-------------------------|---------------------|-----------------------|-----------------------------|--|
|                                                                                                                               | 0     | 1                       | 2                   | 3                     | 4