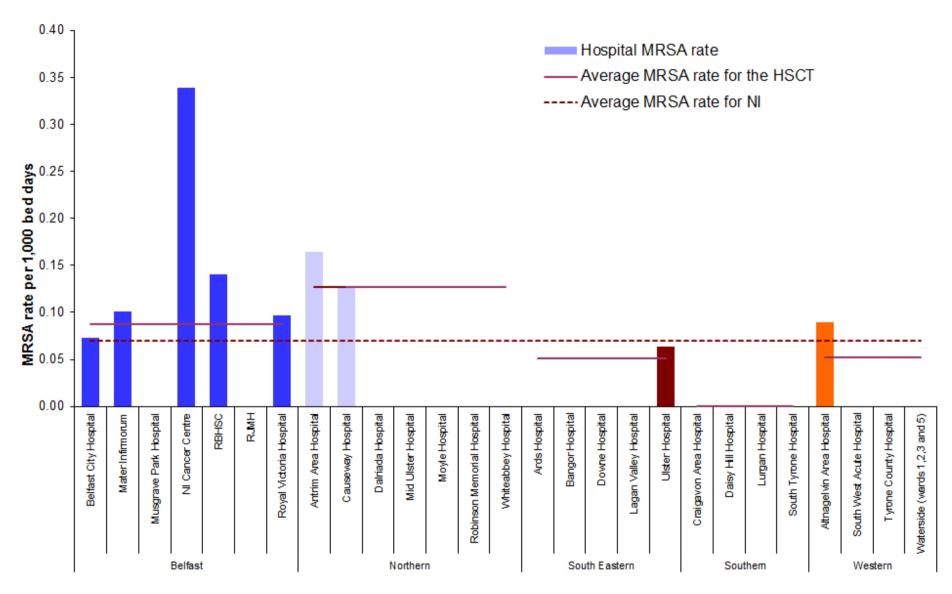

Figure 7: Rates of MRSA, July - September 2015 by individual hospitals, (gaps represent zero episodes), compared to July - September 2015 average rates for Northern Ireland and HSCTs

Figure 8: Rates of MSSA, July - September 2015 by individual hospitals, (gaps represent zero episodes), compared to average rates for Northern Ireland and HSCTs, July - September 2015