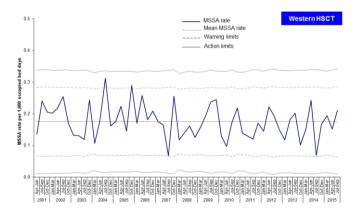

Figure 5: MSSA quarterly rate January 2014 – September 2015, by HSCT, with 2014/15 HSCT Financial Year MSSA rate

Figure 6: MSSA rate during July – September 2015, by HSCT, from 2012–2015, with 95% confidence intervals

Figure 9a: Statistical process control chart for quarterly S. aureus rates in Northern Ireland

Figure 9b: Statistical process control chart for quarterly MRSA rates in Northern Ireland

Figure 9c: Statistical process control chart for quarterly MSSA rates in Northern Ireland