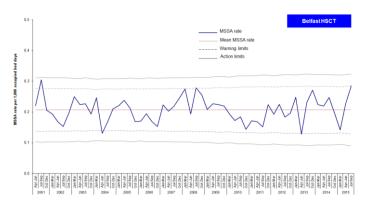

#### Appendix 2: Trends in MSSA rates, by HSCT and quarter, 2001–2015

Table 3: MSSA, MRSA and total *S. aureus* patient episode rates, and the percentage of *S. aureus* reported as MRSA, in Northern Ireland, Jan 2006 – Sep 2015