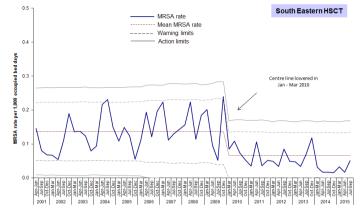

| 9              | 8                | 11             | 11              |
| South Eastern Health & Social Care  | 12              | 11             | 14               | 9              | 12              |
| Southern Health & Social Care Trust | 9               | 7              | 18               | 13             | 13              |
| Western Health & Social Care Trust  | 4               | 10             | 12               | 9              | 12              |
|                                     |                 |                |                  |                |                 |
| NI TOTAL                            | 67              | 65             | 73               | 74             | 87              |

#### Appendix 2: Trends in MRSA rates, by HSCT and quarter, 2001-2015











#### Appendix 2: Trends in MSSA rates, by HSCT and quarter, 2001–2015











Table 3: MSSA, MRSA and total *S. aureus* patient episode rates, and the percentage of *S. aureus* reported as MRSA, in Northern Ireland, Jan 2006 – Sep 2015

| Quarter      | MSSA rate | MRSA rate | All S. aureus rate | % MRSA |  |
|--------------|-----------|-----------|--------------------|--------|--|
| Jan-Mar 2006 | 0.186     | 0.135     | 0.321              | 42.1   |  |
| Apr-Jun 2006 | 0.199     | 0.157     | 0.356              | 44.1   |  |
| Jul-Sep 2006 | 0.201     | 0.129     | 0.33               | 39.1   |  |
| Oct-Dec 2006 | 0.159     | 0.115     | 0.273              | 42.1   |  |
| Jan-Mar 2007 | 0.208     | 0.145     | 0.353              | 41.1   |  |
| Apr-Jun 2007 | 0.183     | 0.091