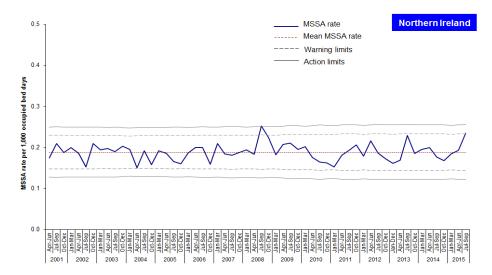

Figure 9a: Statistical process control chart for quarterly S. aureus rates in Northern Ireland

Figure 9b: Statistical process control chart for quarterly MRSA rates in Northern Ireland

Figure 9c: Statistical process control chart for quarterly MSSA rates in Northern Ireland

#### **Key points**

- Overall S. aureus (SA) rates for Northern Ireland (MRSA plus MSSA bacteraemias) increased by approximately 24% during July-September 2015 compared to April-June 2015.
- MRSA rates increased by approximately 35% during July-September 2015 compared to April-June 2015.
- MRSA reports during 2014/15 rose by 8% compared to 2013/14.
- MSSA rates increased by approximately 21% compared to April-June 2015.
- MSSA reports during 2014/15 decreased by 5% compared to 2013/14.
- MSSA rates remain within expected parameters on the SPC chart for Northern Ireland.