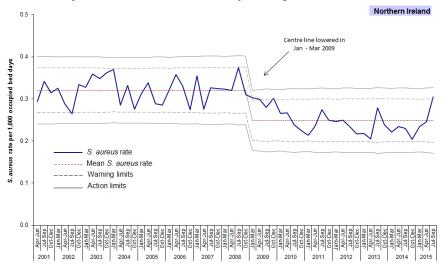

Figure 9a: Statistical process control chart for quarterly S. aureus rates in Northern Ireland

Figure 9b: Statistical process control chart for quarterly MRSA rates in Northern Ireland

Figure 9c: Statistical process control chart for quarterly MSSA rates in Northern Ireland