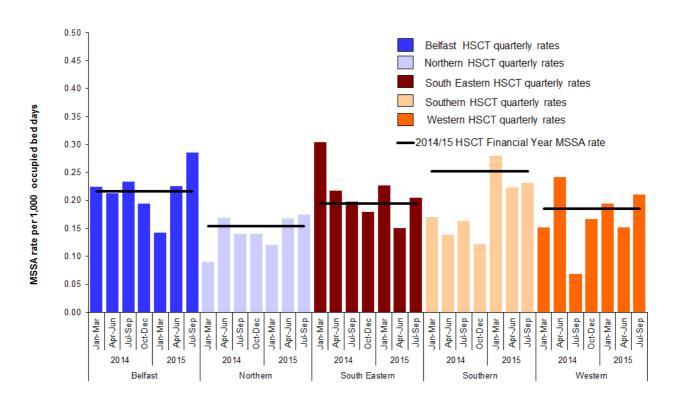

Figure 5: MSSA quarterly rate January 2014 – September 2015, by HSCT, with 2014/15 HSCT Financial Year MSSA rate

Figure 6: MSSA rate during July – September 2015, by HSCT, from 2012–2015, with 95% confidence intervals