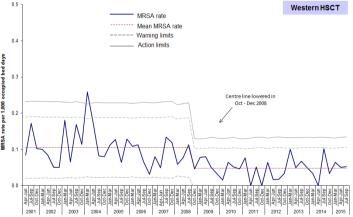

| 9              | 8                | 11             | 11              |
| South Eastern Health & Social Care  | 12              | 11             | 14               | 9              | 12              |
| Southern Health & Social Care Trust | 9               | 7              | 18               | 13             | 13              |
| Western Health & Social Care Trust  | 4               | 10             | 12               | 9              | 12              |
|                                     |                 |                |                  |                |                 |
| NI TOTAL                            | 67              | 65             | 73               | 74             | 87              |

#### Appendix 2: Trends in MRSA rates, by HSCT and quarter, 2001-2015











#### Appendix 2: Trends in MSSA rates, by HSCT and quarter, 2001–2015











Table 3: MSSA, MRSA and total *S. aureus* patient episode rates, and the percentage of *S. aureus* reported as MRSA, in Northern Ireland, Jan 2006 – Sep 2015

| Quarter      | MSSA rate | MRSA rate | All S. aureus rate | % MRSA |  |
|--------------|-----------|-----------|--------------------|--------|--|
| Jan-Mar 2006 | 0.186     | 0.135     | 0.321              | 42.1   |  |
| Apr-Jun 2006 | 0.199     | 0.157     | 0.356              | 44.1   |  |
| Jul-Sep 2006 | 0.201     | 0.129     | 0.33               | 39.1   |  |
| Oct-Dec 2006 | 0.159     | 0.115     | 0.273              | 42.1   |  |
| Jan-Mar 2007 | 0.208     | 0.145     | 0.353              | 41.1   |  |
| Apr-Jun 2007 | 0.183     | 0.091     |