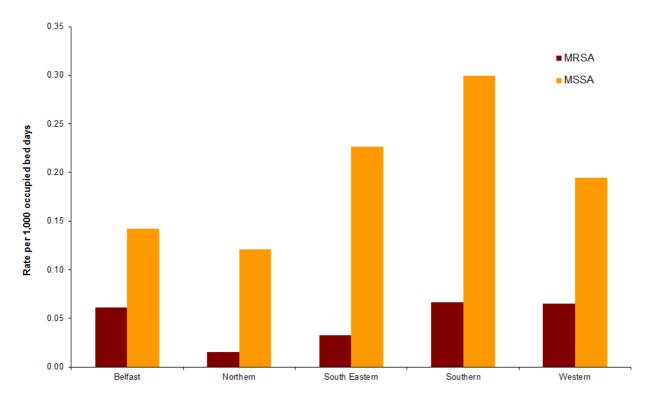

Figure 3: MRSA quarterly rate January 2014 – September 2015, by HSCT, with 2014/15 HSCT Financial Year MRSA rate

Figure 4: MRSA rate during July - September, by HSCT, from 2012–2015, with 95% confidence intervals