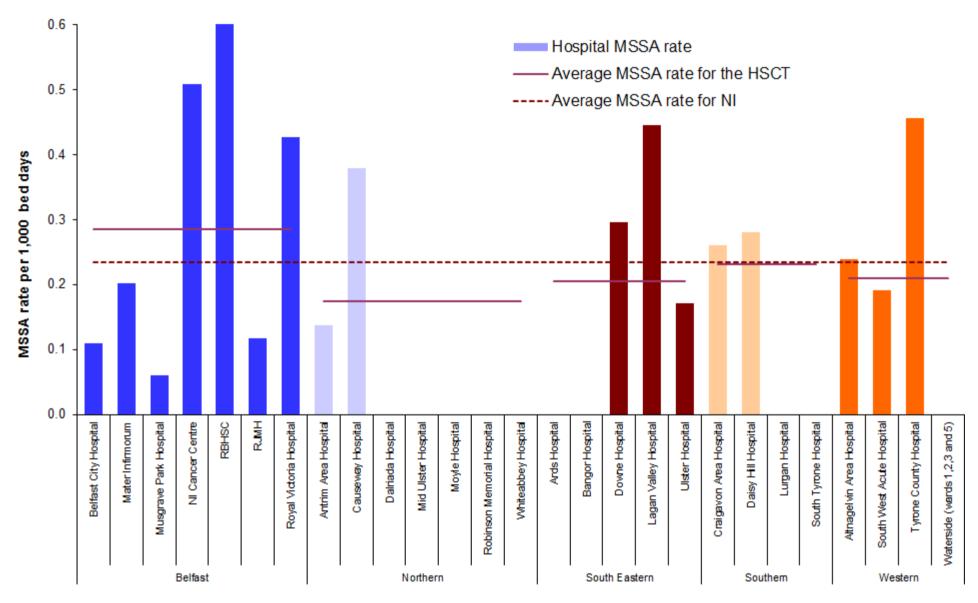

Figure 7: Rates of MRSA, July - September 2015 by individual hospitals, (gaps represent zero episodes), compared to July - September 2015 average rates for Northern Ireland and HSCTs

Figure 8: Rates of MSSA, July - September 2015 by individual hospitals, (gaps represent zero episodes), compared to average rates for Northern Ireland and HSCTs, July - September 2015