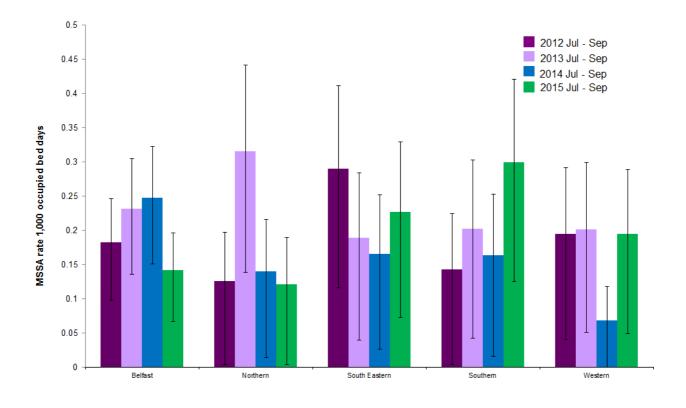

Figure 5: MSSA quarterly rate January 2014 – September 2015, by HSCT, with 2014/15 HSCT Financial Year MSSA rate

Figure 6: MSSA rate during July – September 2015, by HSCT, from 2012–2015, with 95% confidence intervals