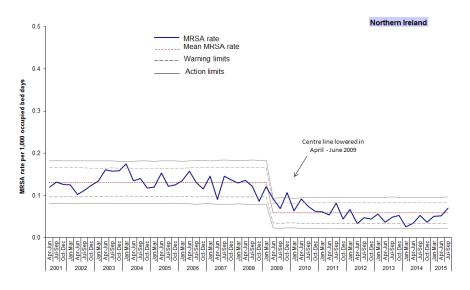

Figure 9a: Statistical process control chart for quarterly S. aureus rates in Northern Ireland

Figure 9b: Statistical process control chart for quarterly MRSA rates in Northern Ireland

Figure 9c: Statistical process control chart for quarterly MSSA rates in Northern Ireland