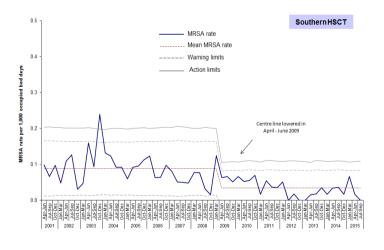

| 9              | 8                | 11             | 11              |
| South Eastern Health & Social Care  | 12              | 11             | 14               | 9              | 12              |
| Southern Health & Social Care Trust | 9               | 7              | 18               | 13             | 13              |
| Western Health & Social Care Trust  | 4               | 10             | 12               | 9              | 12              |
|                                     |                 |                |                  |                |                 |
| NI TOTAL                            | 67              | 65             | 73               | 74             | 87              |

#### Appendix 2: Trends in MRSA rates, by HSCT and quarter, 2001-2015











#### Appendix 2: Trends in MSSA rates, by HSCT and quarter, 2001–2015











Table 3: MSSA, MRSA and total *S. aureus* patient episode rates, and the percentage of *S. aureus* reported as MRSA, in Northern Ireland, Jan 2006 – Sep 2015

| Quarter      | MSSA rate | MRSA rate | All S. aureus rate | % MRSA |  |
|--------------|-----------|-----------|--------------------|--------|--|
| Jan-Mar 2006 | 0.186     | 0.135     | 0.321              | 42.1   |  |
| Apr-Jun 2006 | 0.199     | 0.157     | 0.356              | 44.1   |  |
| Jul-Sep 2006 | 0.201     | 0.129     | 0.33               | 39.1   |  |
| Oct-Dec 2006 | 0.159     | 0.115     | 0.273              | 42.1   |  |
| Jan-Mar 2007 | 0.208     | 0.145     | 0.353              | 41.1   |  |
| Apr-Jun 2007 | 0.183     | 0.091