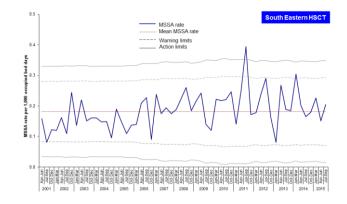

#### Appendix 2: Trends in MSSA rates, by HSCT and quarter, 2001–2015

Table 3: MSSA, MRSA and total *S. aureus* patient episode rates, and the percentage of *S. aureus* reported as MRSA, in Northern Ireland, Jan 2006 – Sep 2015