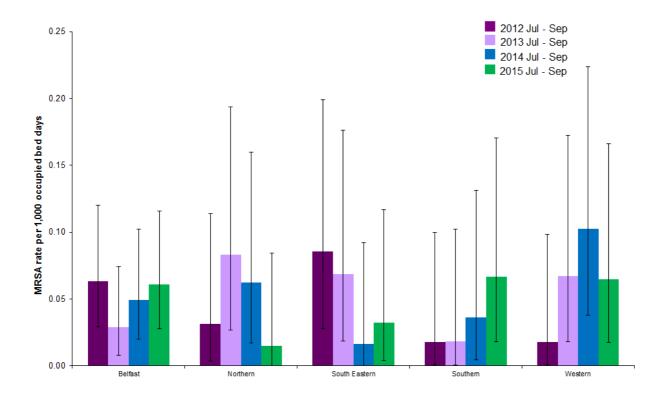

Figure 3: MRSA quarterly rate January 2014 – September 2015, by HSCT, with 2014/15 HSCT Financial Year MRSA rate

Figure 4: MRSA rate during July - September, by HSCT, from 2012–2015, with 95% confidence intervals