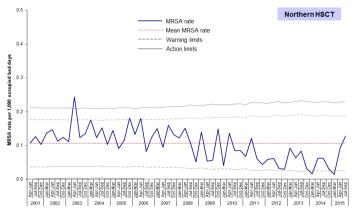

| 9              | 8                | 11             | 11              |
| South Eastern Health & Social Care  | 12              | 11             | 14               | 9              | 12              |
| Southern Health & Social Care Trust | 9               | 7              | 18               | 13             | 13              |
| Western Health & Social Care Trust  | 4               | 10             | 12               | 9              | 12              |
|                                     |                 |                |                  |                |                 |
| NI TOTAL                            | 67              | 65             | 73               | 74             | 87              |

#### Appendix 2: Trends in MRSA rates, by HSCT and quarter, 2001-2015











#### Appendix 2: Trends in MSSA rates, by HSCT and quarter, 2001–2015











Table 3: MSSA, MRSA and total *S. aureus* patient episode rates, and the percentage of *S. aureus* reported as MRSA, in Northern Ireland, Jan 2006 – Sep 2015

| Quarter      | MSSA rate | MRSA rate | All S. aureus rate | % MRSA |  |
|--------------|-----------|-----------|--------------------|--------|--|
| Jan-Mar 2006 | 0.186     | 0.135     | 0.321              | 42.1   |  |
| Apr-Jun 2006 | 0.199     | 0.157     | 0.356              | 44.1   |  |
| Jul-Sep 2006 | 0.201     | 0.129     | 0.33               | 39.1   |  |
| Oct-Dec 2006 | 0.159     | 0.115     | 0.273              | 42.1   |  |
| Jan-Mar 2007 | 0.208     | 0.145     | 0.353              | 41.1   |  |
| Apr-Jun 2007 | 0.183     | 0.091