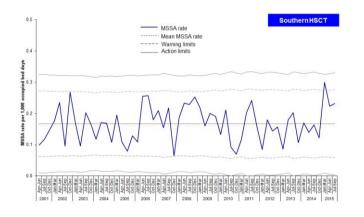

Figure 5: MSSA quarterly rate January 2014 – September 2015, by HSCT, with 2014/15 HSCT Financial Year MSSA rate

Figure 6: MSSA rate during July – September 2015, by HSCT, from 2012–2015, with 95% confidence intervals

Figure 9a: Statistical process control chart for quarterly S. aureus rates in Northern Ireland

Figure 9b: Statistical process control chart for quarterly MRSA rates in Northern Ireland

Figure 9c: Statistical process control chart for quarterly MSSA rates in Northern Ireland