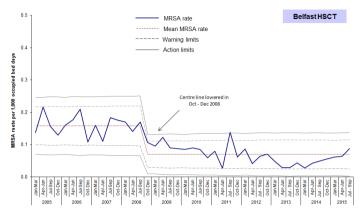

| 9              | 8                | 11             | 11              |
| South Eastern Health & Social Care  | 12              | 11             | 14               | 9              | 12              |
| Southern Health & Social Care Trust | 9               | 7              | 18               | 13             | 13              |
| Western Health & Social Care Trust  | 4               | 10             | 12               | 9              | 12              |
|                                     |                 |                |                  |                |                 |
| NI TOTAL                            | 67              | 65             | 73               | 74             | 87              |

#### Appendix 2: Trends in MRSA rates, by HSCT and quarter, 2001-2015











#### Appendix 2: Trends in MSSA rates, by HSCT and quarter, 2001–2015











Table 3: MSSA, MRSA and total *S. aureus* patient episode rates, and the percentage of *S. aureus* reported as MRSA, in Northern Ireland, Jan 2006 – Sep 2015

| Quarter      | MSSA rate | MRSA rate | All S. aureus rate | % MRSA |  |
|--------------|-----------|-----------|--------------------|--------|--|
| Jan-Mar 2006 | 0.186     | 0.135     | 0.321              | 42.1   |  |
| Apr-Jun 2006 | 0.199     | 0.157     | 0.356              | 44.1   |  |
| Jul-Sep 2006 | 0.201     | 0.129     | 0.33               | 39.1   |  |
| Oct-Dec 2006 | 0.159     | 0.115     | 0.273              | 42.1   |  |
| Jan-Mar 2007 | 0.208     | 0.145     | 0.353              | 41.1   |  |
| Apr-Jun 2007 | 0.183     | 0.0