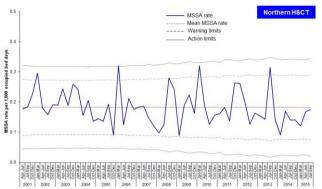

#### Appendix 2: Trends in MSSA rates, by HSCT and quarter, 2001–2015

Table 3: MSSA, MRSA and total *S. aureus* patient episode rates, and the percentage of *S. aureus* reported as MRSA, in Northern Ireland, Jan 2006 – Sep 2015