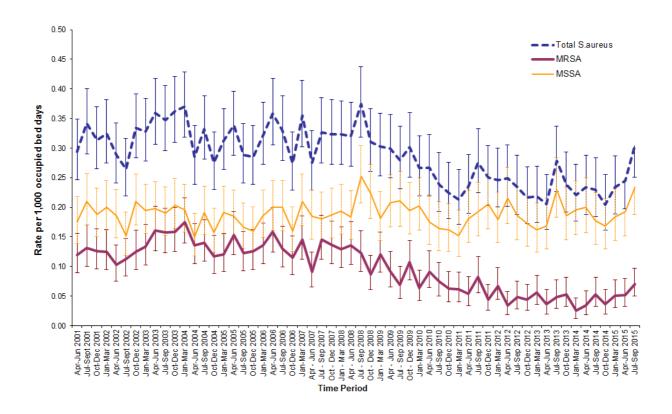

# S. aureus bacteraemia surveillance

Figure 1: MSSA, MRSA and *S. aureus* rates in Northern Ireland by quarter, with 95% confidence intervals, April 2001 – September 2015 (see Appendix 3)

Figure 2: MRSA and MSSA rates per 1,000 occupied bed days, by HSCT, July – September 2015