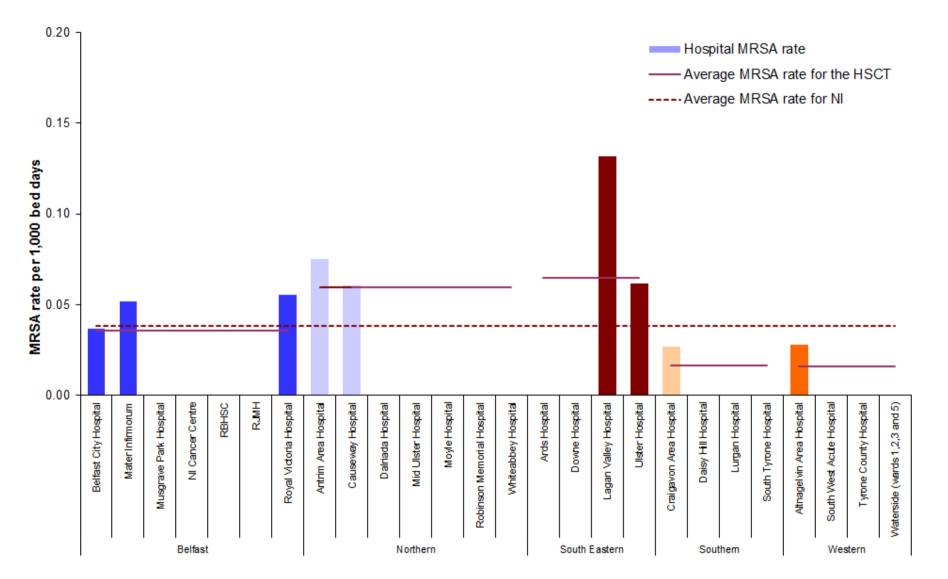

Figure 5: MSSA quarterly rate January 2015 – December 2016, by HSCT, with 2016 HSCT MSSA rate

Figure 6: MSSA rate during October - December, by HSCT, from 2013–2016, with 95% confidence intervals

Figure 7: Rates of MRSA, October - December 2016 by individual hospitals, (gaps represent zero episodes), compared to October - December 2016 average rates for Northern Ireland and HSCTs

#### Table 1: Quarterly rate of MRSA patient episodes, by hospital, Jan – Dec 2016

|                                   | Jan - Mar 2016 | Apr - Jun 2016 | Jul - Sept 2016 | Oct - Dec 2016 |  |
|-----------------------------------|----------------|----------------|-----------------|----------------|--|
| Hospital                          | Rate           | Rate           | Rate            | Rate           |  |
| Belfast City Hospital             | 0.035          | 0.036          | 0.075           | 0.037          |  |
| Mater Infirmorum                  | 0.050          | 0.000          | 0.077           | 0.052          |  |
| Musgrave Park Hospital            | 0.055          | 0.000          | 0.000           | 0.000          |  |
| NICCO (formerly at Belvoir Park)  | 0.000          | 0.000          | 0.000           | 0.000          |  |
| RBHSC                             | 0.000          | 0.000          | 0.000           | 0.000          |  |
| RJMH                              | 0.000          | 0.000          | 0.000           | 0.000          |  |
| Royal Victoria Hospital           | 0.109          | 0.054          | 0.037           | 0.056          |  |
| Belfast HSCT                      | 0.063          | 0.030          | 0.038           | 0.036          |  |
| Antrim Area Hospital              | 0.076          | 0.026          | 0.107           | 0.075          |  |
| Causeway Hospital                 | 0.000          | 0.000          | 0.000           | 0.060          |  |
| Dalriada Hospital                 | 0.000          | 0.000          | 0.000           | 0.000          |  |
| Mid Ulster Hospital               | 0.000          | 0.000          | 0.000           | 0.000          |  |
| Moyle Hospital                    | 0.000          | 0.000          | 0.000           | 0.000          |  |
| Robinson Memorial Hospital        | 0.000          | 0.000          | 0.000           | 0.000          |  |
| Whiteabbey Hospital               | 0.000          | 0.000          | 0.000           | 0.000          |  |
| Northern HSCT                     | 0.045          | 0.015          | 0.062           | 0.060          |  |
| Ards Hospital                     | 0.000          | 0.000          | 0.000           | 0.000          |  |
| Downe Hospital                    | 0.000          | 0.276          | 0.000           | 0.000          |  |
| ₋agan Valley Hospital             | 0.000          | 0.000          | 0.141           | 0.132          |  |
| JIster Hospital                   | 0.040          | 0.062          | 0.084           | 0.062          |  |
| South Eastern HSCT                | 0.032          | 0.065          | 0.084           | 0.065          |  |
| Craigavon Area Hospital           | 0.000          | 0.079          | 0.027           | 0.027          |  |
| Daisy Hill Hospital               | 0.000          | 0.000          | 0.000           | 0.000          |  |
| _urgan Hospital                   | 0.000          | 0.000          | 0.000           | 0.000          |  |
| South Tyrone Hospital             | 0.000          | 0.000          | 0.000           | 0.000          |  |
| Southern HSCT                     | 0.000          | 0.049          | 0.017           | 0.016          |  |
| Altnagelvin Area Hospital         | 0.000          | 0.028          | 0.000           | 0.028          |  |
| South West Acute Hospital         | 0.108          | 0.000          | 0.057           | 0.000          |  |
| Tyrone County Hospital            | 0.000          | 0.000          | 0.000           | 0.000          |  |
| Waterside Hospital (Wards 1-3, 5) | 0.000          | 0.000          | 0.000           | 0.000          |  |
| Western HSCT                      | 0.032          | 0.016          | 0.016           | 0.016          |  |
| Northern Ireland total            | 0.040          | 0.034          | 0.043           | 0.038          |  |

#### Table 2: Quarterly MRSA patient episodes, by Trust, Jan – Dec 2016

|                                          | Jan - Mar 2016 | Apr - Jun 2016 | Jul - Sept 2016 | Oct - Dec 2016 |
|------------------------------------------|----------------|----------------|-----------------|----------------|
| Trust                                    | Episodes       | Episodes       | Episodes        | Episodes       |
| Belfast Health & Social Care Trust       | 9              | 4              | 5               | 5              |
| Northern Health & Social Care Trust      | 3              | 1              | 4               | 4              |
| South Eastern Health & Social Care Trust | 2              | 4              | 5               | 4              |
| Southern Health & Social Care Trust      | 0              | 3              | 1               | 1              |
| Western Health & Social Care Trust       | 2              | 1              | 1               | 1              |
| NI TOTAL                                 | 16             | 13             | 16              | 15             |