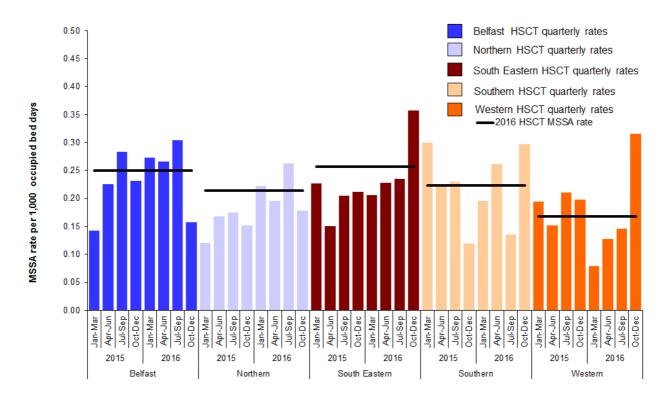

Figure 5: MSSA quarterly rate January 2015 – December 2016, by HSCT, with 2016 HSCT MSSA rate

Figure 6: MSSA rate during October - December, by HSCT, from 2013–2016, with 95% confidence intervals

Figure 7: Rates of MRSA, October - December 2016 by individual hospitals, (gaps represent zero episodes), compared to October - December 2016 average rates for Northern Ireland and HSCTs