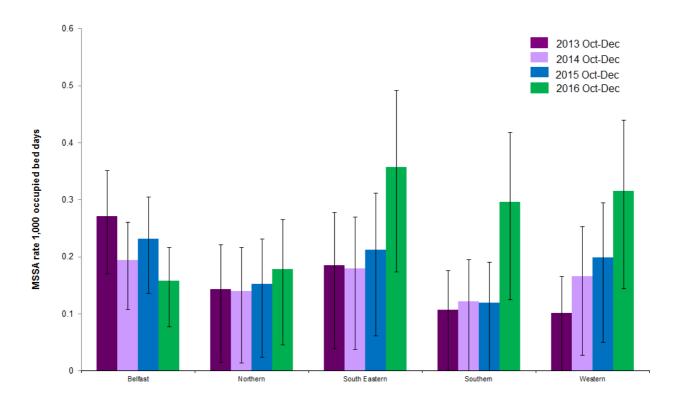

Figure 5: MSSA quarterly rate January 2015 – December 2016, by HSCT, with 2016 HSCT MSSA rate

Figure 6: MSSA rate during October - December, by HSCT, from 2013–2016, with 95% confidence intervals

Figure 7: Rates of MRSA, October - December 2016 by individual hospitals, (gaps represent zero episodes), compared to October - December 2016 average rates for Northern Ireland and HSCTs