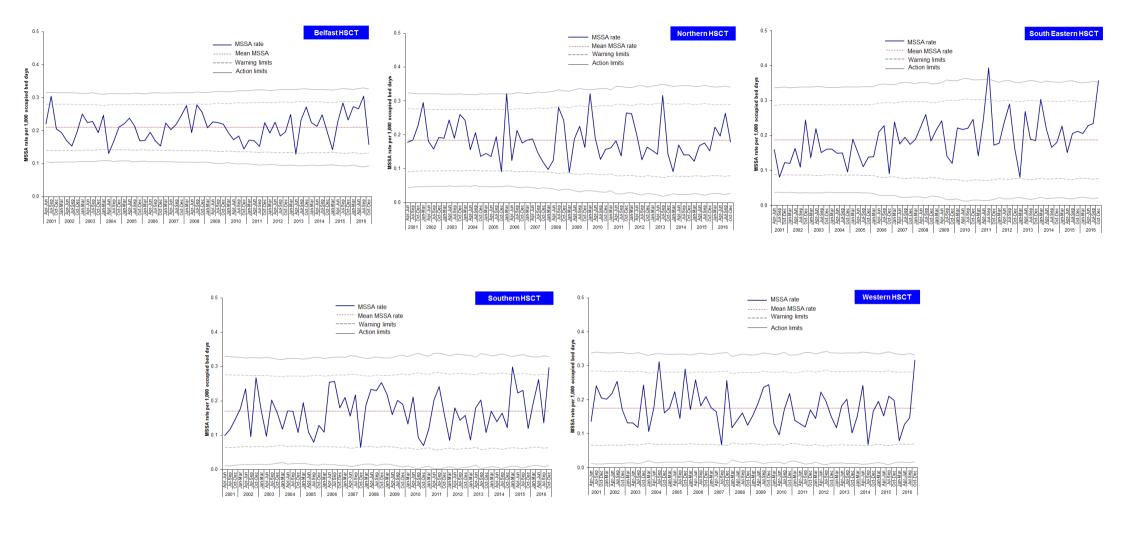

Figure 5: MSSA quarterly rate January 2015 – December 2016, by HSCT, with 2016 HSCT MSSA rate

Figure 6: MSSA rate during October - December, by HSCT, from 2013–2016, with 95% confidence intervals

Figure 7: Rates of MRSA, October - December 2016 by individual hospitals, (gaps represent zero episodes), compared to October - December 2016 average rates for Northern Ireland and HSCTs