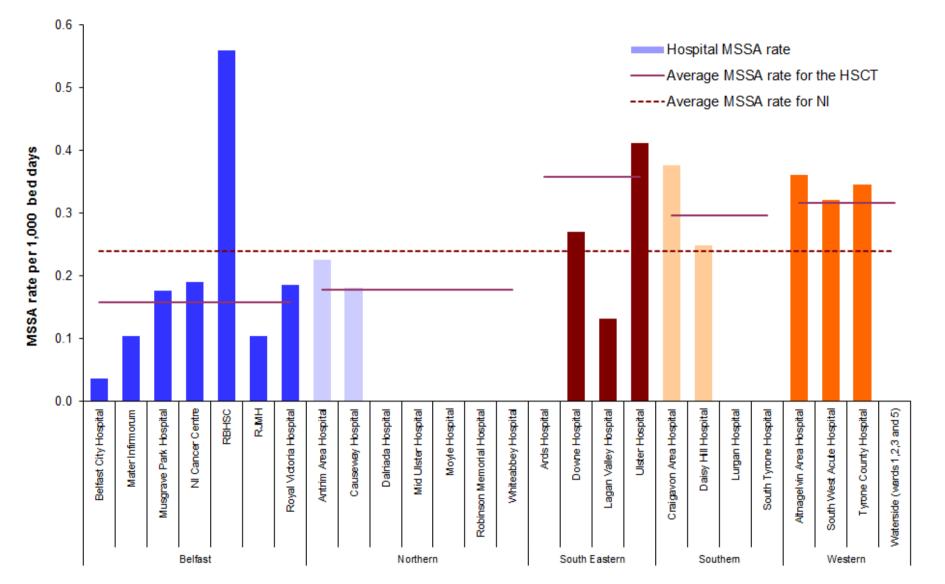

Figure 8: Rates of MSSA, October - December 2016 by individual hospitals, (gaps represent zero episodes), compared to October – December 2016 average rates for Northern Ireland and HSCTs

Figure 9a: Statistical process control chart for quarterly S. aureus rates in Northern Ireland

#### Table 3: Quarterly rate of MSSA patient episodes, by hospital, Jan – Dec 2016

|                                   | Jan - Mar 2016 | Apr - Jun 2016 | Jul - Sep 2016 | Oct - Dec 2016<br>Rate |  |
|-----------------------------------|----------------|----------------|----------------|------------------------|--|
| Hospital                          | Rate           | Rate           | Rate           |                        |  |
| Belfast City Hospital             | 0.317          | 0.145          | 0.264          | 0.037                  |  |
| Mater Infirmorum                  | 0.100          | 0.301          | 0.308          | 0.104                  |  |
| Musgrave Park Hospital            | 0.000          | 0.000          | 0.060          | 0.176                  |  |
| NICCO (formerly at Belvoir Park)  | 0.857          | 0.517          | 0.177          | 0.191                  |  |
| RBHSC                             | 0.587          | 0.591          | 1.221          | 0.559                  |  |
| RJMH                              | 0.115          | 0.115          | 0.000          | 0.105                  |  |
| Royal Victoria Hospital           | 0.327          | 0.361          | 0.350          | 0.185                  |  |
| Belfast HSCT                      | 0.273          | 0.266          | 0.304          | 0.158                  |  |
| Antrim Area Hospital              | 0.255          | 0.336          | 0.348          | 0.226                  |  |
| Causeway Hospital                 | 0.301          | 0.000          | 0.241          | 0.181                  |  |
| Dalriada Hospital                 | 0.000          | 0.000          | 0.000          | 0.000                  |  |
| Mid Ulster Hospital               | 0.000          | 0.000          | 0.000          | 0.000                  |  |
| Moyle Hospital                    | 0.000          | 0.000          | 0.000          | 0.000                  |  |
| Robinson Memorial Hospital        | 0.000          | 0.000          | 0.000          | 0.000                  |  |
| Whiteabbey Hospital               | 0.000          | 0.000          | 0.000          | 0.000                  |  |
| Northern HSCT                     | 0.223          | 0.196          | 0.263          | 0.179                  |  |
| Ards Hospital                     | 0.000          | 0.000          | 0.000          | 0.000                  |  |
| Downe Hospital                    | 0.264          | 0.276          | 0.285          | 0.271                  |  |
| Lagan Valley Hospital             | 0.000          | 0.131          | 0.423          | 0.132                  |  |
| Ulster Hospital                   | 0.240          | 0.248          | 0.211          | 0.411                  |  |
| South Eastern HSCT                | 0.206          | 0.228          | 0.235          | 0.358                  |  |
| Craigavon Area Hospital           | 0.239          | 0.317          | 0.082          | 0.376                  |  |
| Daisy Hill Hospital               | 0.184          | 0.190          | 0.254          | 0.248                  |  |
| Lurgan Hospital                   | 0.000          | 0.000          | 0.000          | 0.000                  |  |
| South Tyrone Hospital             | 0.000          | 0.345          | 0.357          | 0.000                  |  |
| Southern HSCT                     | 0.196          | 0.262          | 0.136          | 0.297                  |  |
| Altnagelvin Area Hospital         | 0.055          | 0.195          | 0.170          | 0.361                  |  |
| South West Acute Hospital         | 0.162          | 0.054          | 0.170          | 0.321                  |  |
| Tyrone County Hospital            | 0.000          | 0.000          | 0.000          | 0.345                  |  |
| Waterside Hospital (Wards 1-3, 5) | 0.000          | 0.000          | 0.000          | 0.000                  |  |
| Western HSCT                      | 0.080          | 0.128          | 0.147          | 0.316                  |  |
| Northern Ireland total            | 0.211          | 0.252          | 0.234          | 0.240                  |  |

#### Table 4: Quarterly MSSA patient episodes, by Trust, Jan – Dec 2016

| Jan - Mar 2016 | Apr - Jun 2016                        | Jul - Sep 2016                                          | Oct - Dec 2016                                   |
|----------------|---------------------------------------|---------------------------------------------------------|--------------------------------------------------|
| Episodes       | Episodes                              | Episodes                                                | Episodes                                         |
| 39             | 36                                    | 40                                                      | 22                                               |
| 15             | 13                                    | 17                                                      | 12                                               |
| 13             | 14                                    | 14                                                      | 22                                               |
| 12             | 16                                    | 8                                                       | 18                                               |
| 5              | 8                                     | 9                                                       | 20                                               |
| 84             | 87                                    | 88                                                      | 94                                               |
|                | Episodes<br>39<br>15<br>13<br>12<br>5 | Episodes Episodes   39 36   15 13   13 14   12 16   5 8 | 39 36 40   15 13 17   13 14 14   12 16 8   5 8 9 |