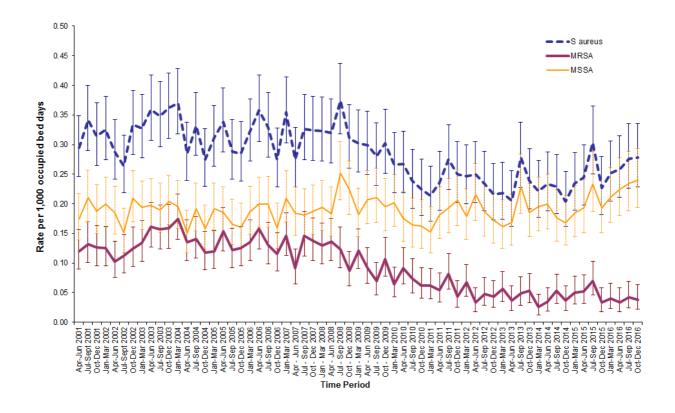

# S. aureus bacteraemia surveillance

Figure 1: MSSA, MRSA and *S. aureus* rates in Northern Ireland by quarter, with 95% confidence intervals, April 2001 – December 2016 (see Appendix 3)

Figure 2: MRSA and MSSA rates per 1,000 occupied bed days, by HSCT, October -