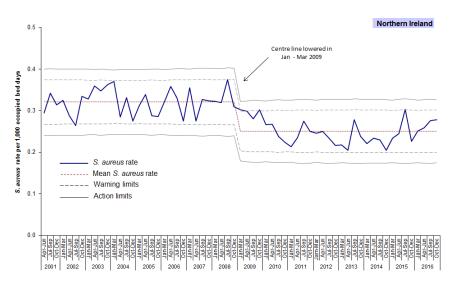

# S. aureus bacteraemia surveillance

Figure 1: MSSA, MRSA and *S. aureus* rates in Northern Ireland by quarter, with 95% confidence intervals, April 2001 – December 2016 (see Appendix 3)

Figure 2: MRSA and MSSA rates per 1,000 occupied bed days, by HSCT, October -

Figure 9b: Statistical process control chart for quarterly MRSA rates in Northern Ireland

Figure 9c: Statistical process control chart for quarterly MSSA rates in Northern Ireland