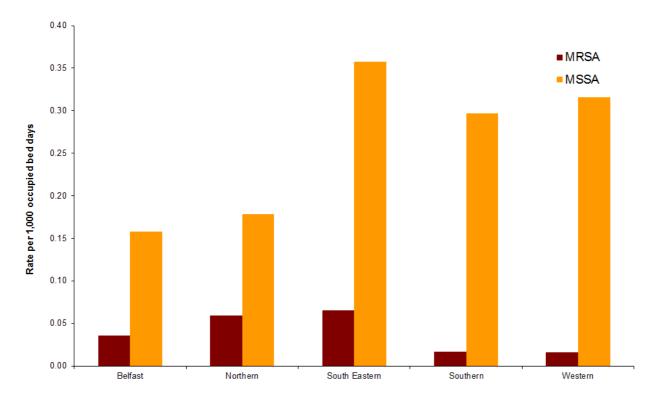

# S. aureus bacteraemia surveillance

Figure 1: MSSA, MRSA and *S. aureus* rates in Northern Ireland by quarter, with 95% confidence intervals, April 2001 – December 2016 (see Appendix 3)

Figure 2: MRSA and MSSA rates per 1,000 occupied bed days, by HSCT, October -

December 2016

Figure 3: MRSA quarterly rate January 2015 – December 2016, by HSCT, with 2016 HSCT MRSA rate

Figure 4: MRSA rate during October-December, by HSCT, from 2013–2016, with 95% confidence intervals