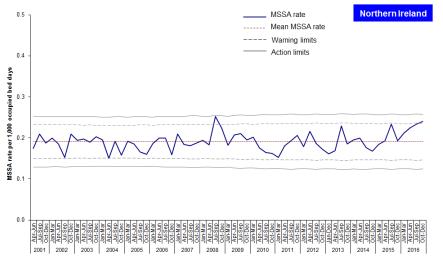

Figure 9b: Statistical process control chart for quarterly MRSA rates in Northern Ireland

Figure 9c: Statistical process control chart for quarterly MSSA rates in Northern Ireland