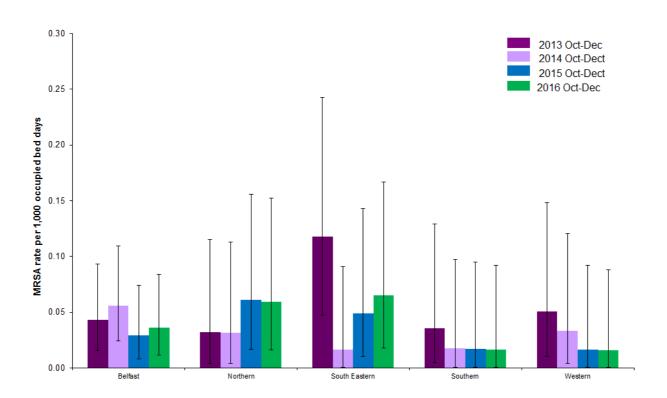

December 2016

Figure 3: MRSA quarterly rate January 2015 – December 2016, by HSCT, with 2016 HSCT MRSA rate

Figure 4: MRSA rate during October-December, by HSCT, from 2013–2016, with 95% confidence intervals