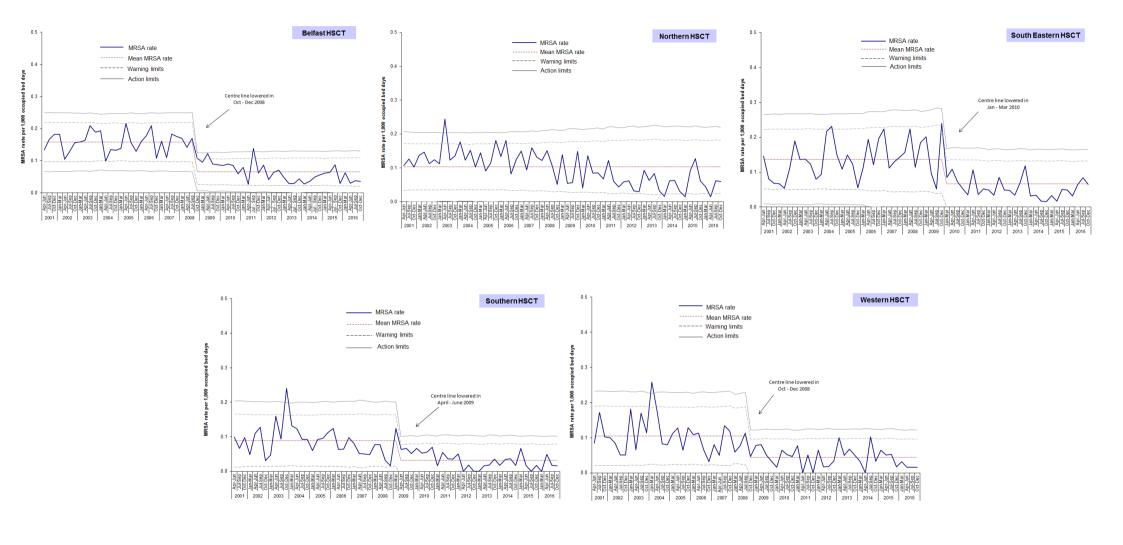

December 2016

Figure 3: MRSA quarterly rate January 2015 – December 2016, by HSCT, with 2016 HSCT MRSA rate

Figure 4: MRSA rate during October-December, by HSCT, from 2013–2016, with 95% confidence intervals