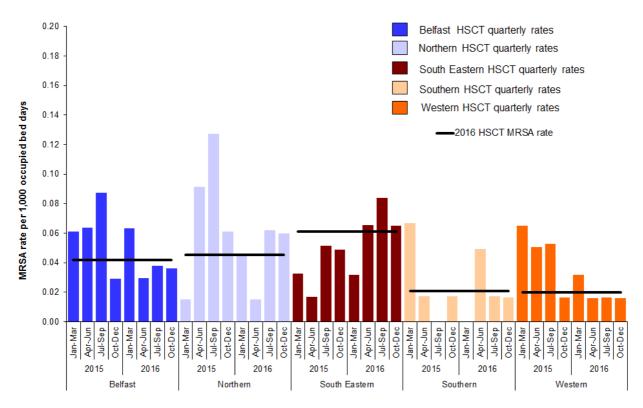

December 2016

Figure 3: MRSA quarterly rate January 2015 – December 2016, by HSCT, with 2016 HSCT MRSA rate

Figure 4: MRSA rate during October-December, by HSCT, from 2013–2016, with 95% confidence intervals