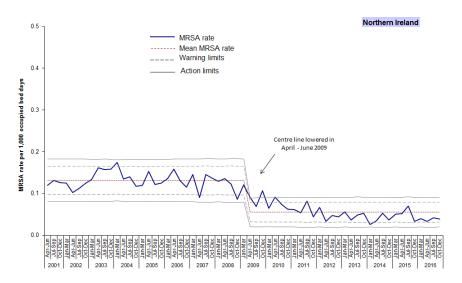

Figure 9b: Statistical process control chart for quarterly MRSA rates in Northern Ireland

Figure 9c: Statistical process control chart for quarterly MSSA rates in Northern Ireland