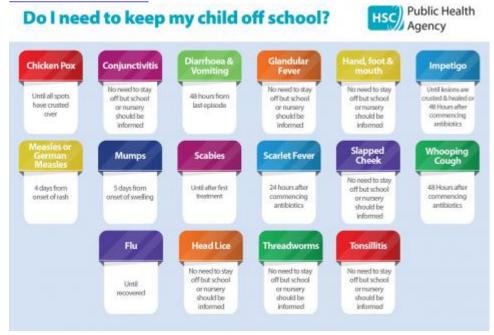

## **Health Protection**

Document containing advice on when children should stay off school and nursery, and when they can return.