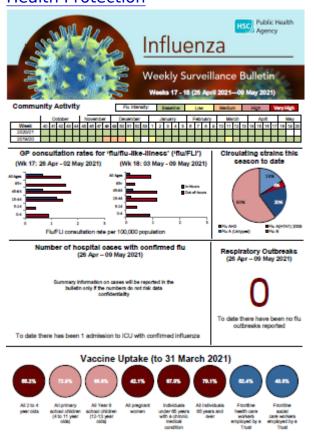

#### Thursday, 27 May 2021 Health Protection

The Influenza Weekly Surveillance Bulletin is produced by the PHA and covers statistics for Northern Ireland.

The bulletin is produced during the flu season.