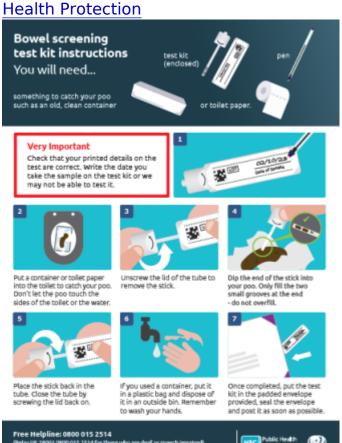

This leaflet provides easy-to-follow instructions on how to take the test.

Cancer Research UK have developed an animated video explaining how to complete the screening test: <u>https://youtu.be/hS2Sp2Ex0z4</u>