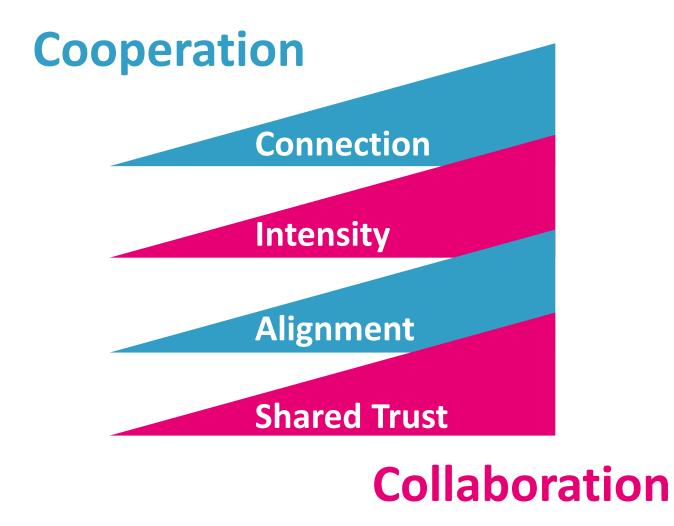

#### Collaboration noun

1. the act of working with someone to produce something.

2. traitorous cooperation with an enemy.

**Order:** Connection

Family: Cooperation

**Genus:** Coordination

**Species:** Collaboration