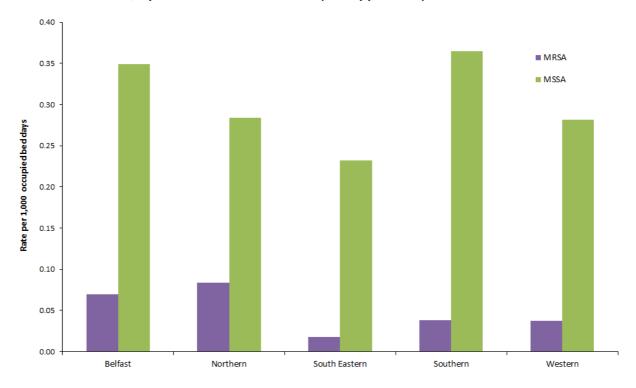

# S. aureus bacteraemia surveillance

Figure 1: MSSA, MRSA and *S. aureus* rates in Northern Ireland by quarter, with 95% confidence intervals, April 2001 – December 2020 (see Appendix 3)

Figure 2: MRSA and MSSA rates per 1,000 occupied bed days, by HSCT, Oct - Dec 2020.