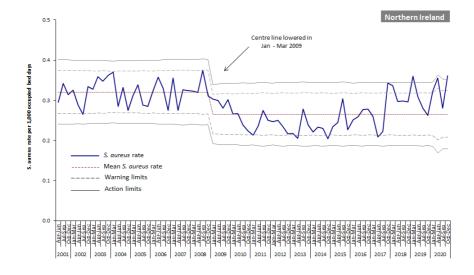

# S. aureus bacteraemia surveillance

Figure 1: MSSA, MRSA and *S. aureus* rates in Northern Ireland by quarter, with 95% confidence intervals, April 2001 – December 2020 (see Appendix 3)

Figure 2: MRSA and MSSA rates per 1,000 occupied bed days, by HSCT, Oct - Dec 2020.