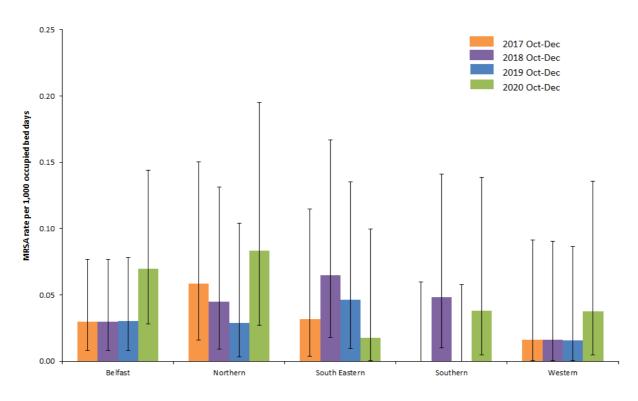

Figure 6: MSSA rate during Oct - Dec, by HSCT, from 2017–2020, with 95% confidence intervals.

Figure 7: Rates of MRSA, October-December 2020 by individual hospitals, (gaps represent zero episodes), compared to October-December 2020 average rates for Northern Ireland and HSCTs