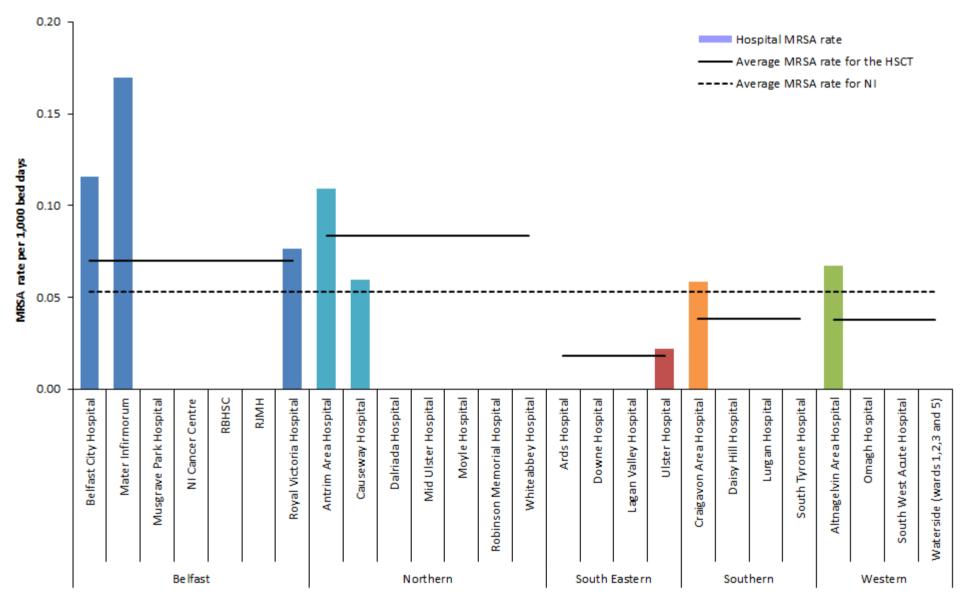

Figure 6: MSSA rate during Oct - Dec, by HSCT, from 2017–2020, with 95% confidence intervals.

Figure 7: Rates of MRSA, October-December 2020 by individual hospitals, (gaps represent zero episodes), compared to October-December 2020 average rates for Northern Ireland and HSCTs

| Hospital                                 | Jan - Mar 2020 | Apr - Jun 2020 | Jul - Sep 2020 | Oct - Dec 2020 |  |  |
|------------------------------------------|----------------|----------------|----------------|----------------|--|--|
| Belfast City Hospital                    | 0.160          | 0.000          | 0.000          | 0.116          |  |  |
| Mater Infirmorum                         | 0.000          | 0.000          | 0.089          | 0.170          |  |  |
| Musgrave Park Hospital                   | 0.000          | 0.000          | 0.000          | 0.000          |  |  |
| NICCO                                    | 0.000          | 0.241          | 0.000          | 0.000          |  |  |
| RBHSC                                    | 0.000          | 0.000          | 0.000          | 0.000          |  |  |
| RJMH                                     | 0.000          | 0.173          | 0.000          | 0.000          |  |  |
| Royal Group of Hospitals                 | 0.039          | 0.047          | 0.020          | 0.076          |  |  |
| Belfast Health & Social Care Trust       | 0.050          | 0.051          | 0.020          | 0.070          |  |  |
|                                          |                |                |                |                |  |  |
| Antrim Area Hospital                     | 0.051          | 0.000          | 0.082          | 0.109          |  |  |
| Causeway Hospital                        | 0.000          | 0.082          | 0.063          | 0.060          |  |  |
| Dalriada Hospital                        | 0.000          | 0.000          | 0.000          | 0.000          |  |  |
| Mid Ulster Hospital                      | 0.000          | 0.000          | 0.000          | 0.000          |  |  |
| Moyle Hospital                           | 0.000          | 0.000          | 0.000          | 0.000          |  |  |
| Robinson Memorial Hospital               | 0.000          | 0.000          | 0.000          | 0.000          |  |  |
| Whiteabbey Hospital                      | 0.000          | 0.000          | 0.000          | 0.000          |  |  |
| Northern Health & Social Care Trust      | 0.030          | 0.020          | 0.069          | 0.084          |  |  |
| Ards Hospital                            | 0.000          | 0.000          | 0.000          | 0.000          |  |  |
| Downe Hospital                           | 0.000          | 0.000          | 0.000          | 0.000          |  |  |
| Lagan Valley Hospital                    | 0.000          | 0.000          | 0.000          | 0.000          |  |  |
| Ulster Hospital                          | 0.020          | 0.065          | 0.065          | 0.022          |  |  |
| South Eastern Health & Social Care Trust | 0.016          | 0.051          | 0.053          | 0.018          |  |  |
|                                          |                |                |                |                |  |  |
| Craigavon Area Hospital                  | 0.055          | 0.000          | 0.029          | 0.058          |  |  |
| Daisy Hill Hospital                      | 0.000          | 0.000          | 0.000          | 0.000          |  |  |
| Lurgan Hospital                          | 0.000          | 0.000          | 0.000          | 0.000          |  |  |
| South Tyrone Hospital                    | 0.000          | 0.000          | 0.000          | 0.000          |  |  |
| Southern Health & Social Care Trust      | 0.033          | 0.000          | 0.019          | 0.038          |  |  |
|                                          |                |                |                |                |  |  |
| Altnagelvin Area Hospital                | 0.000          | 0.040          | 0.034          | 0.067          |  |  |
| Omagh Hospital                           | 0.000          | 0.000          | 0.000          | 0.000          |  |  |
| South West Acute Hospital                | 0.059          | 0.156          | 0.000          | 0.000          |  |  |
| Waterside Hospital                       | 0.000          | 0.000          | 0.000          | 0.000          |  |  |
| Western Health & Social Care Trust       | 0.017          | 0.067          | 0.019          | 0.038          |  |  |
| NI TOTAL                                 | 0.033          | 0.039          | 0.035          | 0.053          |  |  |