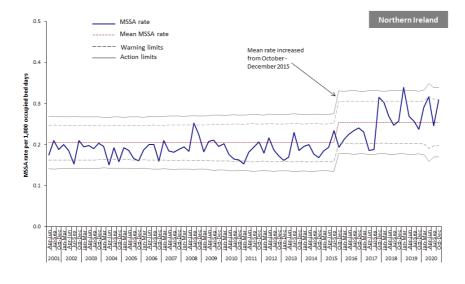

Figure 9b: Statistical process control chart for quarterly MRSA rates in Northern Ireland

Figure 9c: Statistical process control chart for quarterly MSSA rates in Northern Ireland

Table 1: Quarterly rate of MRSA patient episodes, by hospital, Jan – Dec 2020