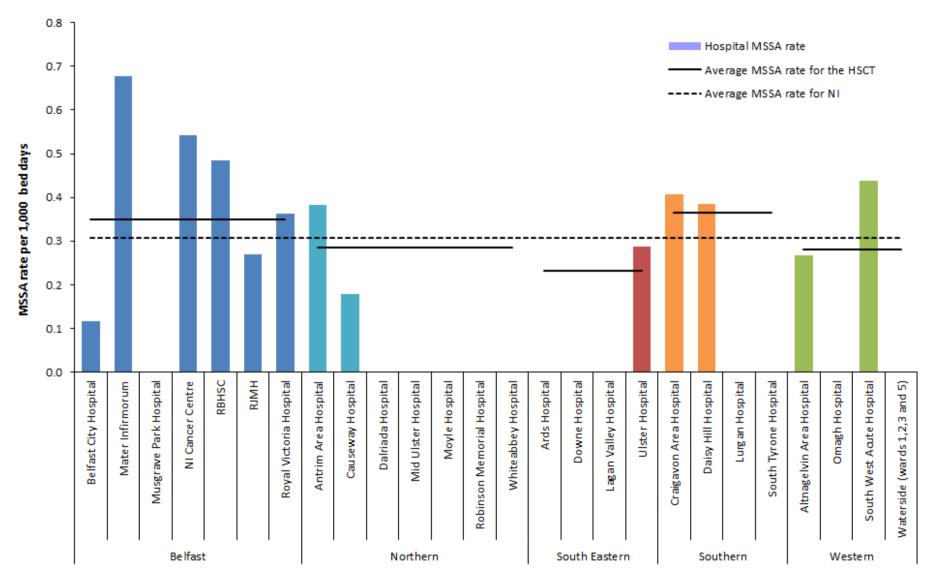

Figure 8: Rates of MSSA, October-December 2020 by individual hospitals, (gaps represent zero episodes), compared to October-December 2020 average rates for Northern Ireland and HSCT

Figure 9a: Statistical process control chart for quarterly S. aureus rates in Northern Ireland

Table 3: Quarterly rate of MSSA patient episodes, by hospital, Jan – Dec 2020

| Hospital                                               | Jan - Mar 2020 | Apr - Jun 2020 | Jul - Sep 2020 | Oct - Dec 2020 |  |
|--------------------------------------------------------|----------------|----------------|----------------|----------------|--|
| Belfast City Hospital                                  | 0.120          | 0.193          | 0.301          | 0.116          |  |
| Mater Infirmorum                                       | 0.673          | 0.881          | 0.536          | 0.678          |  |
| Musgrave Park Hospital                                 | 0.068          | 0.000          | 0.199          | 0.000          |  |
| NICCO                                                  | 0.212          | 0.241          | 0.292          | 0.542          |  |
| RBHSC                                                  | 0.151          | 1.488          | 0.495          | 0.484          |  |
| RJMH                                                   | 0.286          | 0.173          | 0.286          | 0.269          |  |
| Royal Group of Hospitals                               | 0.332          | 0.303          | 0.239          | 0.362          |  |
| Belfast Health & Social Care Trust                     | 0.273          | 0.384          | 0.296          | 0.349          |  |
|                                                        |                |                |                |                |  |
| Antrim Area Hospital                                   | 0.306          | 0.549          | 0.245          | 0.382          |  |
| Causeway Hospital                                      | 0.059          | 0.163          | 0.189          | 0.179          |  |
| Dalriada Hospital                                      | 0.000          | 0.000          | 0.000          | 0.000          |  |
| Mid Ulster Hospital                                    | 0.000          | 0.000          | 0.000          | 0.000          |  |
| Moyle Hospital                                         | 0.000          | 0.000          | 0.000          | 0.000          |  |
| Robinson Memorial Hospital                             | 0.000          | 0.000          | 0.000          | 0.000          |  |
| Whiteabbey Hospital                                    | 0.000          | 0.000          | 0.000          | 0.000          |  |
| Northern Health & Social Care Trust                    | 0.197          | 0.382          | 0.206          | 0.284          |  |
|                                                        |                |                |                |                |  |
| Ards Hospital                                          | 0.000          | 0.000          | 0.000          | 0.000          |  |
| Downe Hospital                                         | 0.273          | 0.000          | 0.316          | 0.000          |  |
| Lagan Valley Hospital                                  | 0.290          | 0.000          | 0.173          | 0.000          |  |
| Ulster Hospital                                        | 0.571          | 0.358          | 0.327          | 0.288          |  |
| South Eastern Health & Social Care Trust               | 0.506          | 0.280          | 0.302          | 0.232          |  |
|                                                        |                |                |                |                |  |
| Craigavon Area Hospital                                | 0.439          | 0.376          | 0.314          | 0.408          |  |
| Daisy Hill Hospital                                    | 0.124          | 0.092          | 0.000          | 0.384          |  |
| Lurgan Hospital                                        | 0.000          | 0.000          | 0.000          | 0.000          |  |
| South Tyrone Hospital                                  | 0.000          | 0.000          | 0.000          | 0.000          |  |
| Southern Health & Social Care Trust                    | 0.300          | 0.264          | 0.210          | 0.364          |  |
| Altnagelvin Area Hospital                              | 0.236          | 0.200          | 0.170          | 0.268          |  |
| Omagh Hospital                                         | 0.236          | 0.200          | 0.170          | 0.268          |  |
| South West Acute Hospital                              | 0.000          | 0.516          | 0.000          | 0.000          |  |
| · ·                                                    | 0.233          | 0.234          | 0.243          | 0.439          |  |
| Waterside Hospital  Western Health & Social Care Trust |                | 0.000          | 0.000          | 0.000          |  |
| western nearth & social Care Trust                     | 0.200          | 0.202          | 0.170          | 0.281          |  |
| NI TOTAL                                               | 0.291          | 0.316          | 0.245          | 0.308          |  |