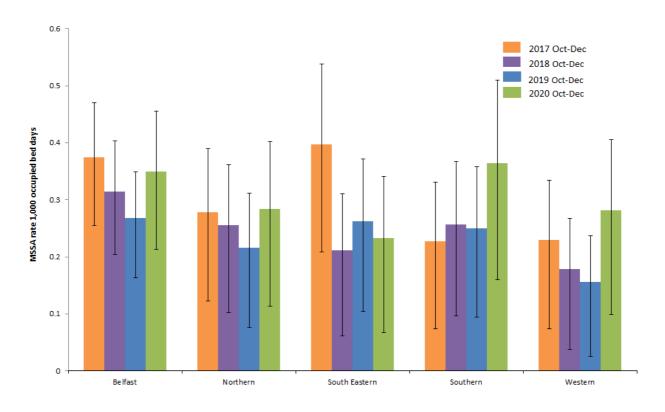

Figure 3: MRSA quarterly rate Jan 2019 - Dec 2020, by HSCT, with 2020 HSCT MRSA rate

Figure 4: MRSA rate during Oct - Dec, by HSCT, from 2017–2020, with 95% confidence intervals

Figure 5: MSSA quarterly rate Jan 2019 - Dec 2020, by HSCT, with 2020 HSCT MSSA rate