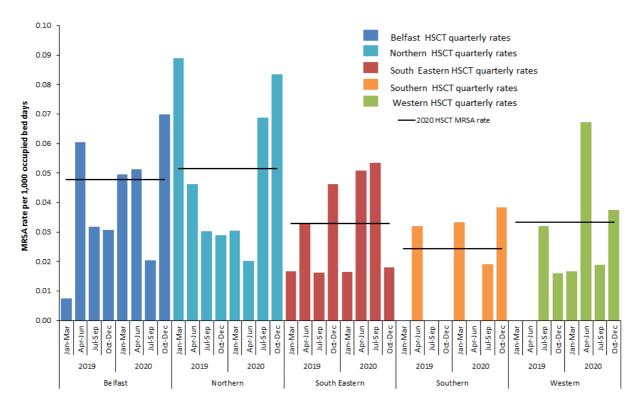

Figure 3: MRSA quarterly rate Jan 2019 - Dec 2020, by HSCT, with 2020 HSCT MRSA rate

Figure 4: MRSA rate during Oct - Dec, by HSCT, from 2017–2020, with 95% confidence intervals

Figure 5: MSSA quarterly rate Jan 2019 - Dec 2020, by HSCT, with 2020 HSCT MSSA rate