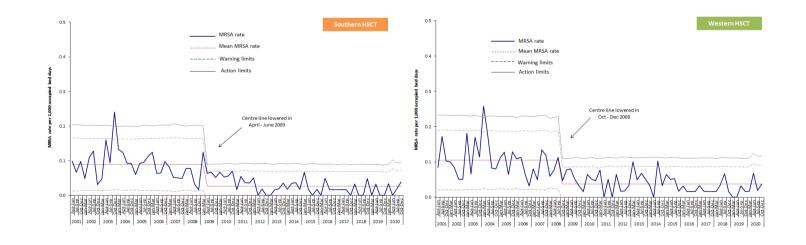

Figure 9b: Statistical process control chart for quarterly MRSA rates in Northern Ireland

Figure 9c: Statistical process control chart for quarterly MSSA rates in Northern Ireland

Table 1: Quarterly rate of MRSA patient episodes, by hospital, Jan – Dec 2020