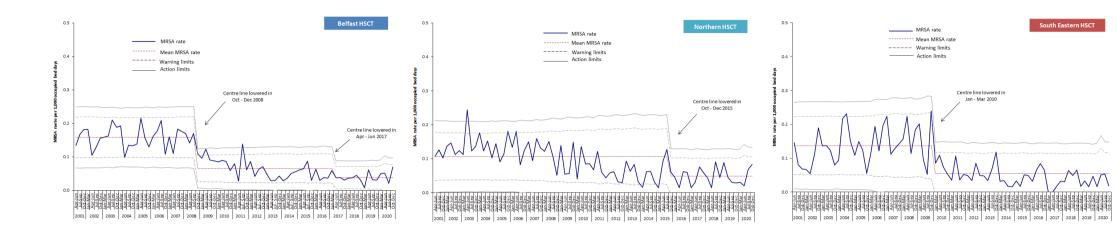

#### Appendix 2: Trends in MRSA rates, by HSCT and quarter, April 2001 - December 2020

Appendix 2: Trends in MSSA rates, by HSCT and quarter, April 2001 – December 2020

Table 3: MSSA, MRSA and total *S. aureus* patient episode rates, and the percentage of *S. aureus* reported as MRSA, in Northern Ireland, Jan 2011 – Dec 2020.