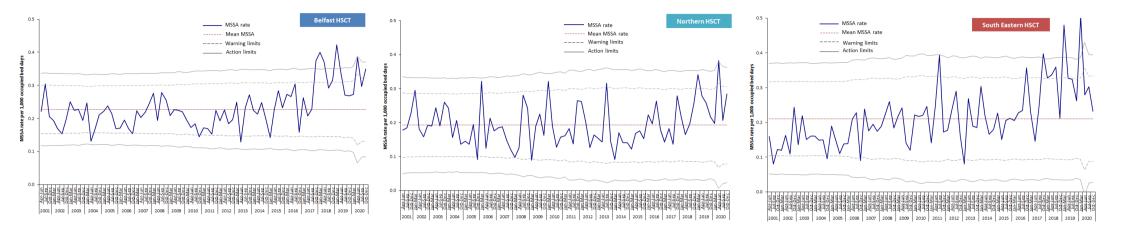

Figure 3: MRSA quarterly rate Jan 2019 - Dec 2020, by HSCT, with 2020 HSCT MRSA rate

Figure 4: MRSA rate during Oct - Dec, by HSCT, from 2017–2020, with 95% confidence intervals

Figure 5: MSSA quarterly rate Jan 2019 - Dec 2020, by HSCT, with 2020 HSCT MSSA rate