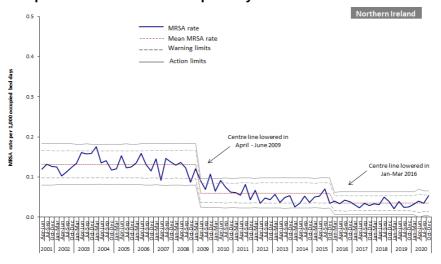

Figure 9b: Statistical process control chart for quarterly MRSA rates in Northern Ireland

Figure 9c: Statistical process control chart for quarterly MSSA rates in Northern Ireland

Table 1: Quarterly rate of MRSA patient episodes, by hospital, Jan – Dec 2020