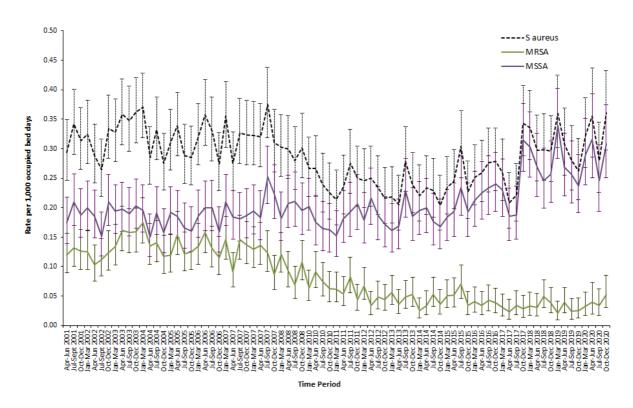

# S. aureus bacteraemia surveillance

Figure 1: MSSA, MRSA and *S. aureus* rates in Northern Ireland by quarter, with 95% confidence intervals, April 2001 – December 2020 (see Appendix 3)

Figure 2: MRSA and MSSA rates per 1,000 occupied bed days, by HSCT, Oct - Dec 2020.

#### **Key points**

- Overall S. aureus (SA) rates for Northern Ireland (MRSA plus MSSA bacteraemias) increased by approximately 29% during October - December 2020 compared to July – September 2020.
- MRSA rates increased by approximately 51% during October December 2020 compared to July September 2020.
- MRSA reports during 2019/20 decreased by 15% compared to 2018/19.
- MSSA rates increased by approximately 26% during October December 2020 compared to July September 2020.
- MSSA reports during 2019/20 decreased by 7% compared to 2018/19.