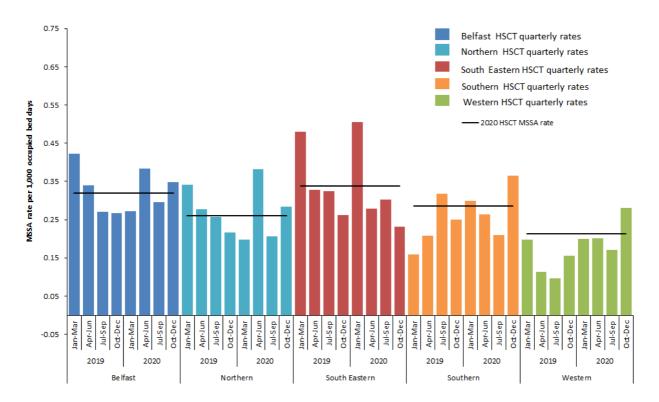

Figure 3: MRSA quarterly rate Jan 2019 - Dec 2020, by HSCT, with 2020 HSCT MRSA rate

Figure 4: MRSA rate during Oct - Dec, by HSCT, from 2017–2020, with 95% confidence intervals

Figure 5: MSSA quarterly rate Jan 2019 - Dec 2020, by HSCT, with 2020 HSCT MSSA rate