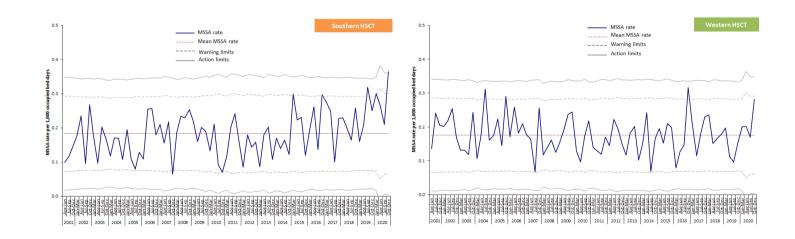

Figure 3: MRSA quarterly rate Jan 2019 - Dec 2020, by HSCT, with 2020 HSCT MRSA rate

Figure 4: MRSA rate during Oct - Dec, by HSCT, from 2017–2020, with 95% confidence intervals

Figure 5: MSSA quarterly rate Jan 2019 - Dec 2020, by HSCT, with 2020 HSCT MSSA rate