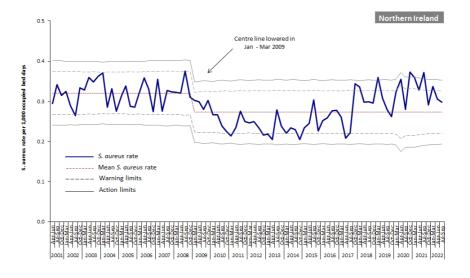

## S. aureus bacteraemia surveillance

Figure 1: MSSA, MRSA and *S. aureus* rates in Northern Ireland by quarter, with 95% confidence intervals, April 2001 – September 2022 (see Appendix 3)

Figure 2: MRSA and MSSA rates per 1,000 occupied bed days, by HSCT, Jul-Sep 2022.