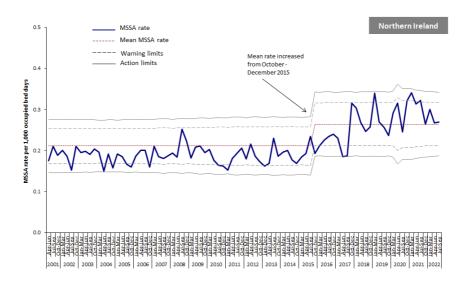

Figure 9b: Statistical process control chart for quarterly MRSA rates in Northern Ireland

Figure 9c: Statistical process control chart for quarterly MSSA rates in Northern Ireland