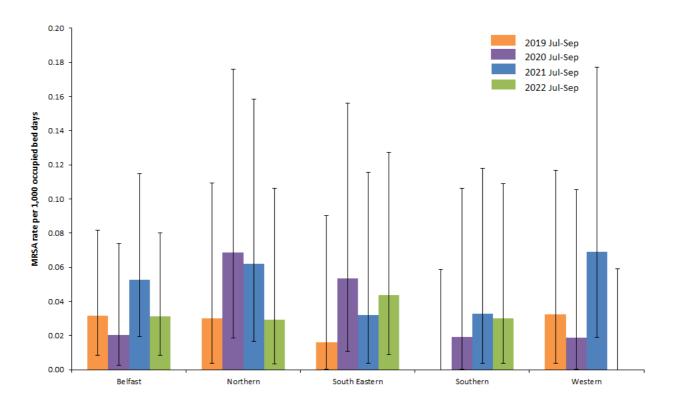

Figure 3: MRSA quarterly rate Jan 2021- Sep 2022, by HSCT, with 2022 HSCT MRSA rate

Figure 4: MRSA rate during Jul-Sep, by HSCT, from 2019–2022, with 95% confidence intervals

Figure 5: MSSA quarterly rate Jan 2021 - Sep 2022, by HSCT, with 2022 HSCT MSSA rate