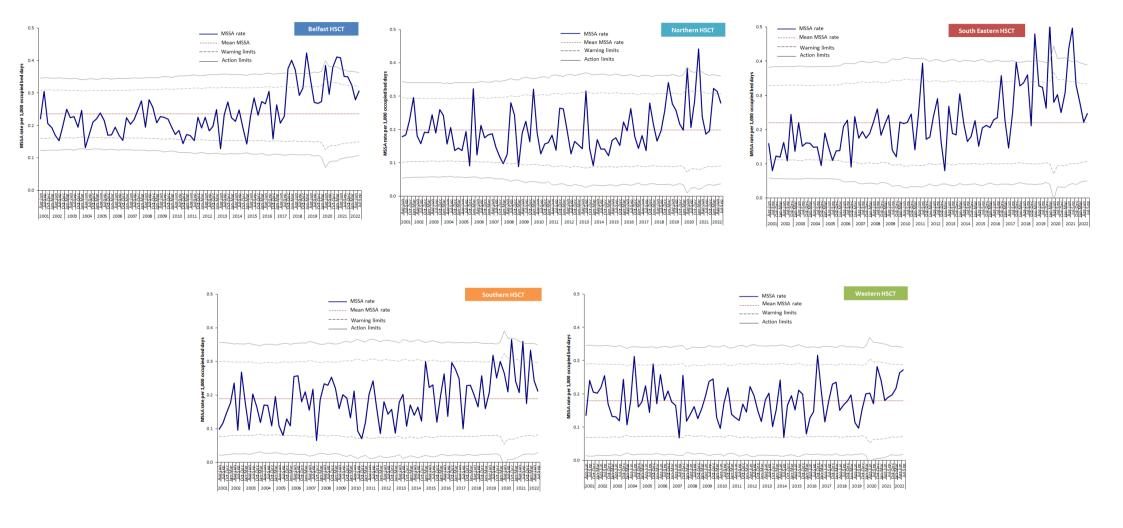

#### Appendix 2: Trends in MSSA rates, by HSCT and quarter, April 2001 – Sep 2022

| Table 5: MSSA, MRSA and total S. aureus patient episode rates, and the percentage of S. aureus |
|------------------------------------------------------------------------------------------------|
| reported as MRSA, in Northern Ireland, Jan 2013 – Sep 2022.                                    |