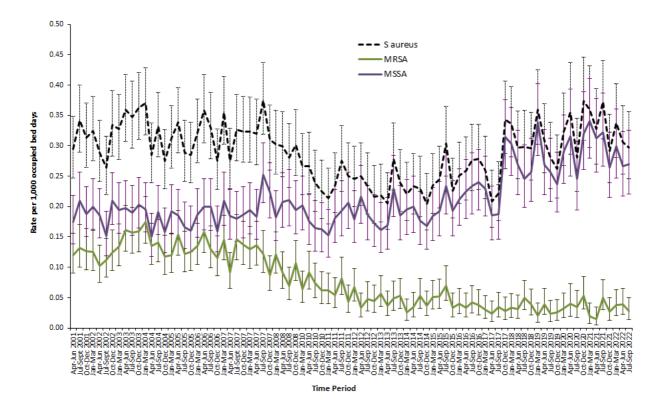

## S. aureus bacteraemia surveillance

Figure 1: MSSA, MRSA and *S. aureus* rates in Northern Ireland by quarter, with 95% confidence intervals, April 2001 – September 2022 (see Appendix 3)

Figure 2: MRSA and MSSA rates per 1,000 occupied bed days, by HSCT, Jul-Sep 2022.