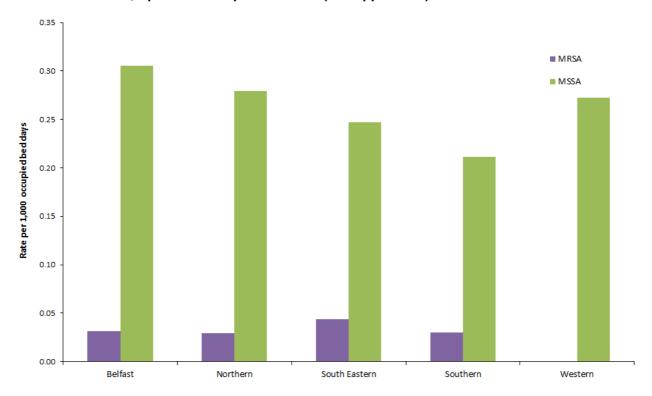

Figure 3: MRSA quarterly rate Jan 2021- Sep 2022, by HSCT, with 2022 HSCT MRSA rate

Figure 4: MRSA rate during Jul-Sep, by HSCT, from 2019–2022, with 95% confidence intervals

Figure 5: MSSA quarterly rate Jan 2021 - Sep 2022, by HSCT, with 2022 HSCT MSSA rate