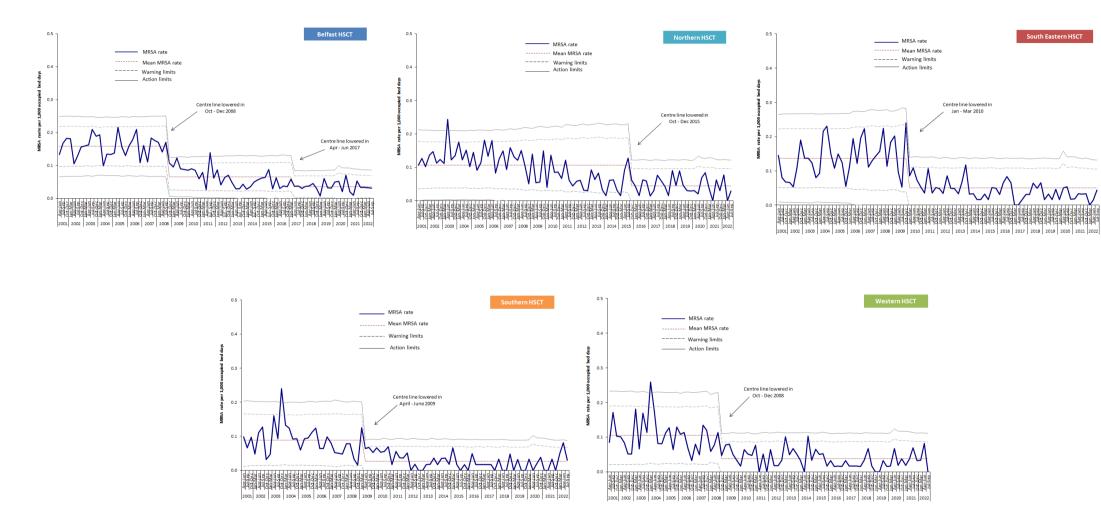

#### Appendix 2: Trends in MRSA rates, by HSCT and quarter, April 2001 – Sep 2022