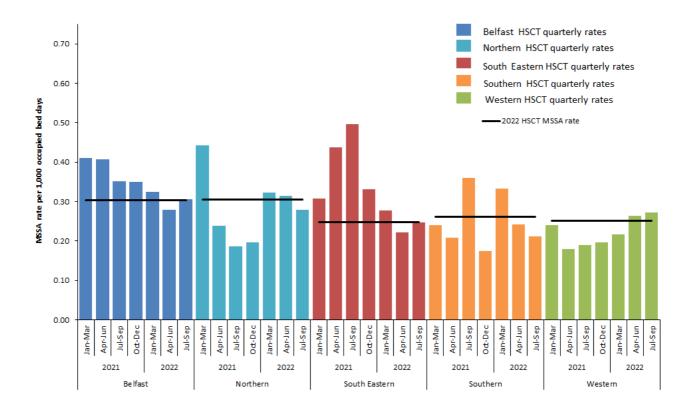

Figure 3: MRSA quarterly rate Jan 2021- Sep 2022, by HSCT, with 2022 HSCT MRSA rate

Figure 4: MRSA rate during Jul-Sep, by HSCT, from 2019–2022, with 95% confidence intervals

Figure 5: MSSA quarterly rate Jan 2021 - Sep 2022, by HSCT, with 2022 HSCT MSSA rate