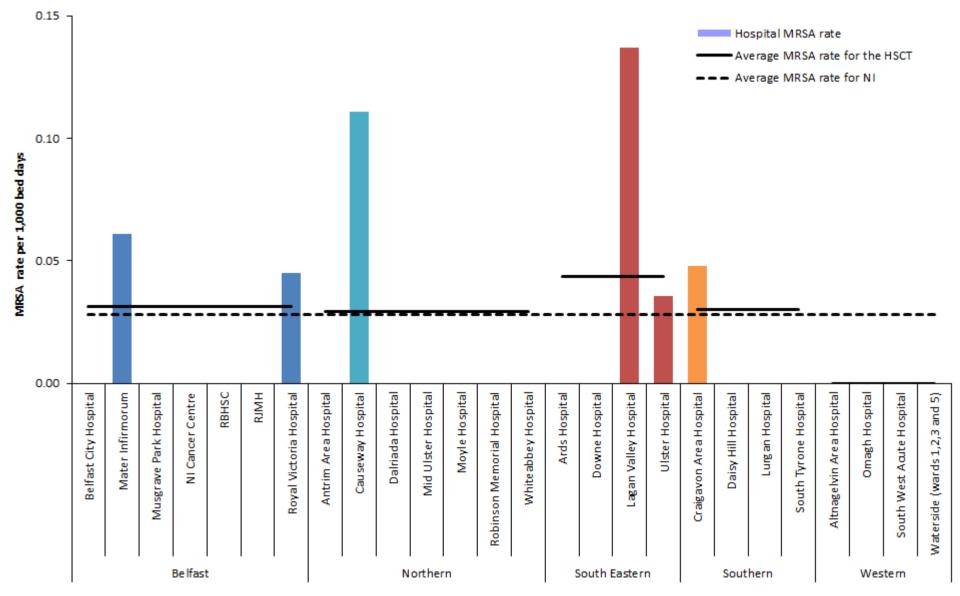

Figure 6: MSSA rate during Jul-Sep, by HSCT, from 2019–2022, with 95% confidence intervals.

Figure 7: Rates of MRSA, July - September 2022 by individual hospitals, (gaps represent zero episodes), compared to July - September 2022 average rates for Northern Ireland and HSCTs