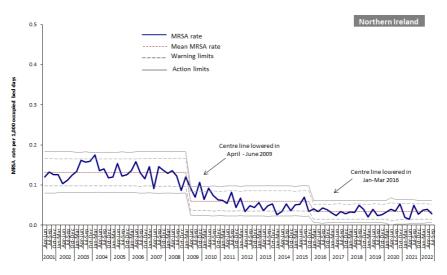

Figure 9b: Statistical process control chart for quarterly MRSA rates in Northern Ireland

Figure 9c: Statistical process control chart for quarterly MSSA rates in Northern Ireland