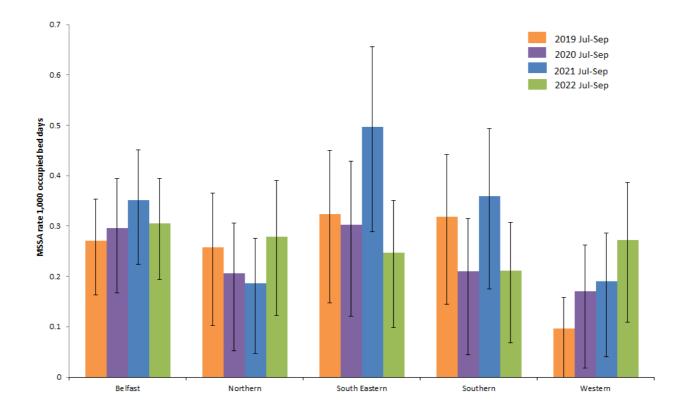

Figure 6: MSSA rate during Jul-Sep, by HSCT, from 2019–2022, with 95% confidence intervals.

Figure 7: Rates of MRSA, July - September 2022 by individual hospitals, (gaps represent zero episodes), compared to July - September 2022 average rates for Northern Ireland and HSCTs