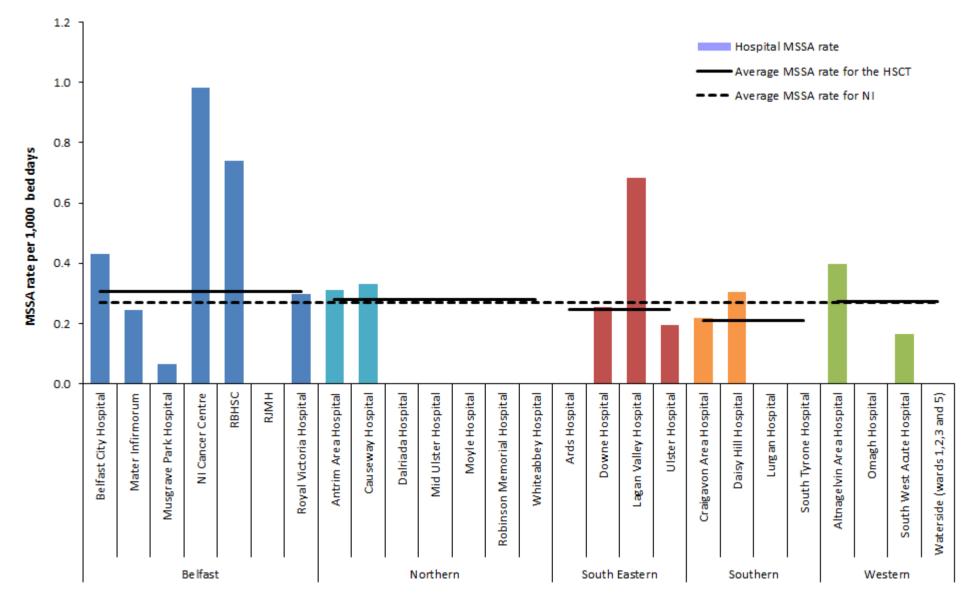

Figure 8: Rates of MSSA, July - September 2022 by individual hospitals, (gaps represent zero episodes), compared to July - September 2022 average rates for Northern Ireland and HSCT

Figure 9a: Statistical process control chart for quarterly S. aureus rates in Northern Ireland