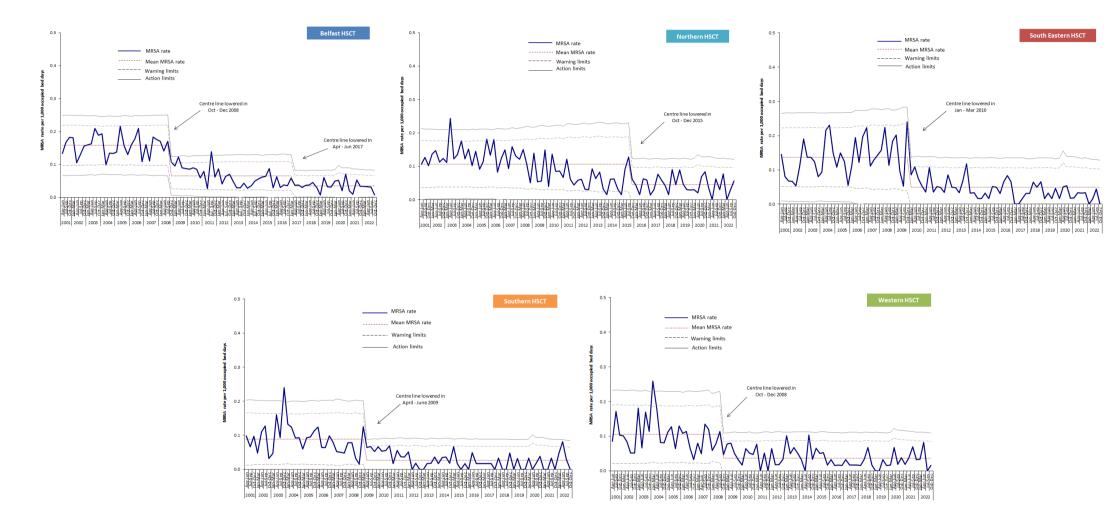

#### Appendix 2: Trends in MRSA rates, by HSCT and quarter, April 2001 – Dec 2022