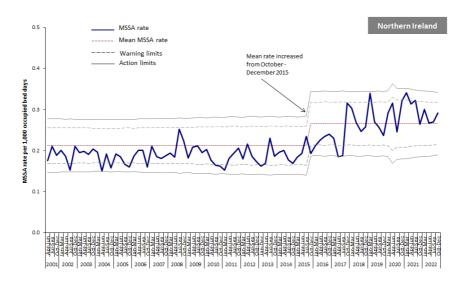

Figure 9b: Statistical process control chart for quarterly MRSA rates in Northern Ireland

Figure 9c: Statistical process control chart for quarterly MSSA rates in Northern Ireland

| Table 1: Quarterly rate of MRSA patient episode | es, by hospital, Jan 2022 – Dec 2022 |
|-------------------------------------------------|--------------------------------------|
|-------------------------------------------------|--------------------------------------|