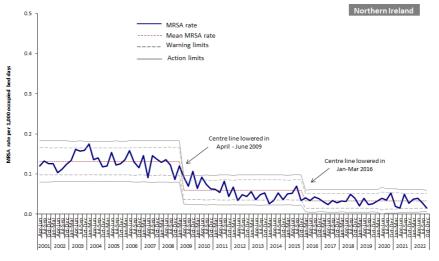

Figure 9b: Statistical process control chart for quarterly MRSA rates in Northern Ireland

Figure 9c: Statistical process control chart for quarterly MSSA rates in Northern Ireland

| Table 1: Quarterly rate of MRSA patient episode | es, by hospital, Jan 2022 – Dec 2022 |
|-------------------------------------------------|--------------------------------------|
|-------------------------------------------------|--------------------------------------|