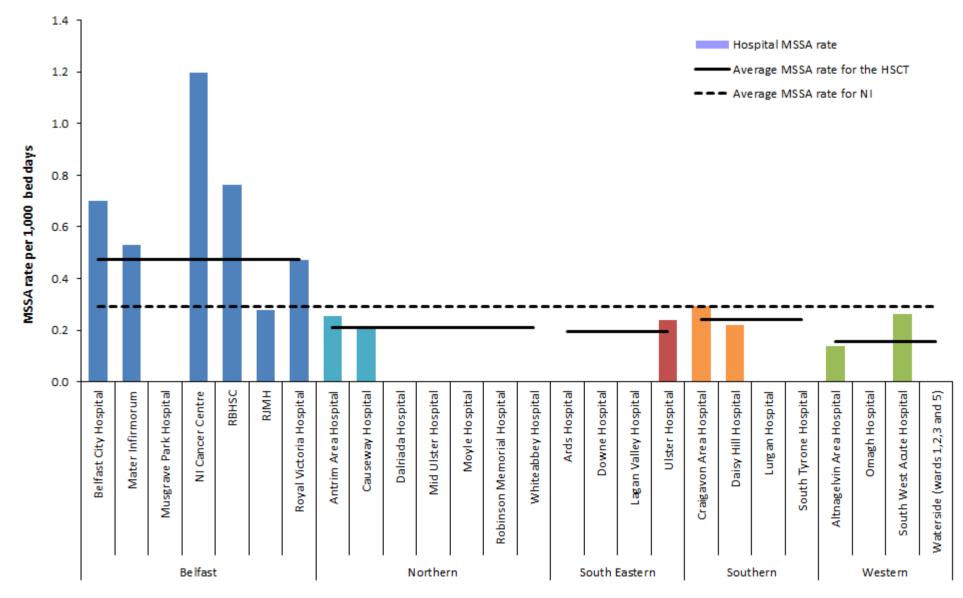

Figure 8: Rates of MSSA, October - December 2022 by individual hospitals, (gaps represent zero episodes), compared to October - December 2022 average rates for Northern Ireland and HSCT

Figure 9a: Statistical process control chart for quarterly S. aureus rates in Northern Ireland