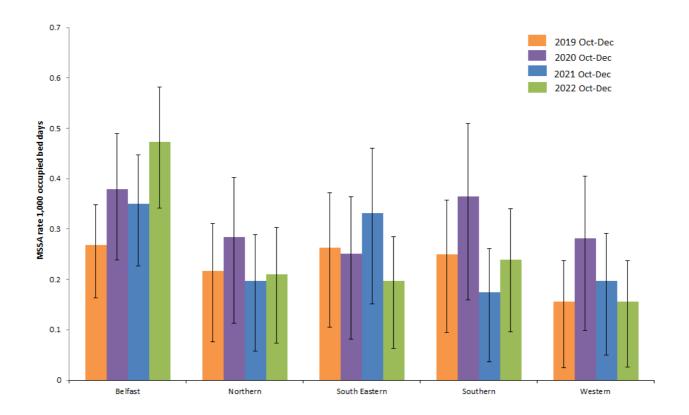

Figure 3: MRSA quarterly rate Jan 2021- Dec 2022, by HSCT, with 2022 HSCT MRSA rate

Figure 4: MRSA rate during Oct-Dec, by HSCT, from 2019–2022, with 95% confidence intervals

Figure 5: MSSA quarterly rate Jan 2021 – Dec 2022, by HSCT, with 2022 HSCT MSSA rate