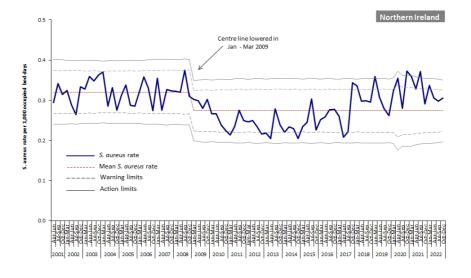

Figure 8: Rates of MSSA, October - December 2022 by individual hospitals, (gaps represent zero episodes), compared to October - December 2022 average rates for Northern Ireland and HSCT

Figure 9a: Statistical process control chart for quarterly S. aureus rates in Northern Ireland