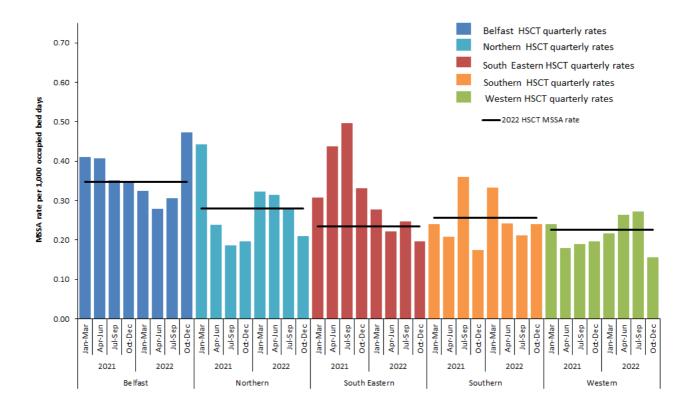

Figure 3: MRSA quarterly rate Jan 2021- Dec 2022, by HSCT, with 2022 HSCT MRSA rate

Figure 4: MRSA rate during Oct-Dec, by HSCT, from 2019–2022, with 95% confidence intervals

Figure 5: MSSA quarterly rate Jan 2021 – Dec 2022, by HSCT, with 2022 HSCT MSSA rate