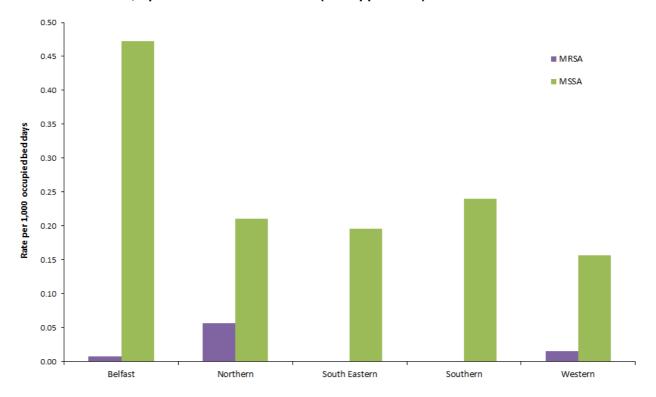

Figure 3: MRSA quarterly rate Jan 2021- Dec 2022, by HSCT, with 2022 HSCT MRSA rate

Figure 4: MRSA rate during Oct-Dec, by HSCT, from 2019–2022, with 95% confidence intervals

Figure 5: MSSA quarterly rate Jan 2021 – Dec 2022, by HSCT, with 2022 HSCT MSSA rate