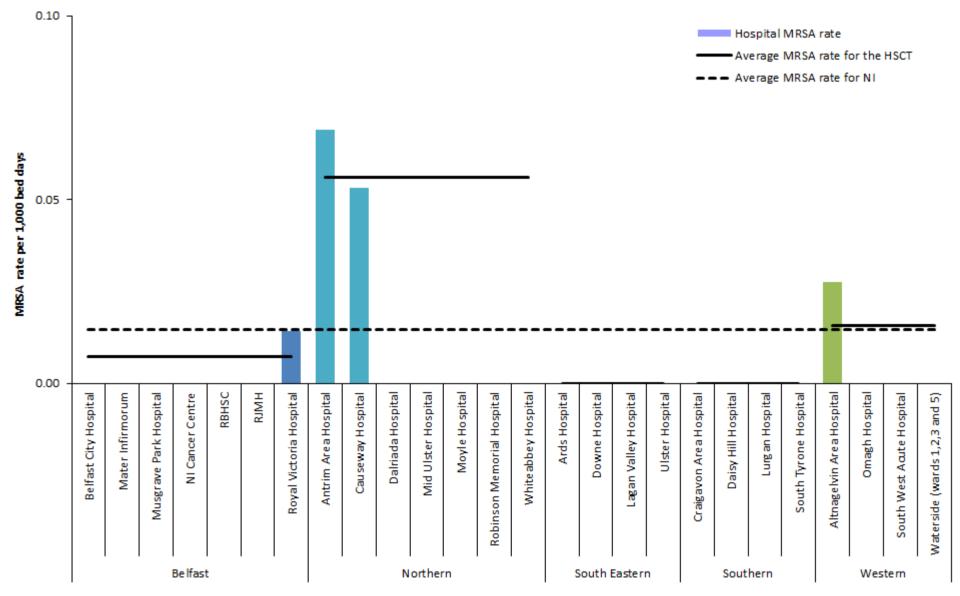

Figure 6: MSSA rate during Oct-Dec, by HSCT, from 2019–2022, with 95% confidence intervals.

Figure 7: Rates of MRSA, October - December 2022 by individual hospitals, (gaps represent zero episodes), compared to October - December 2022 average rates for Northern Ireland and HSCTs