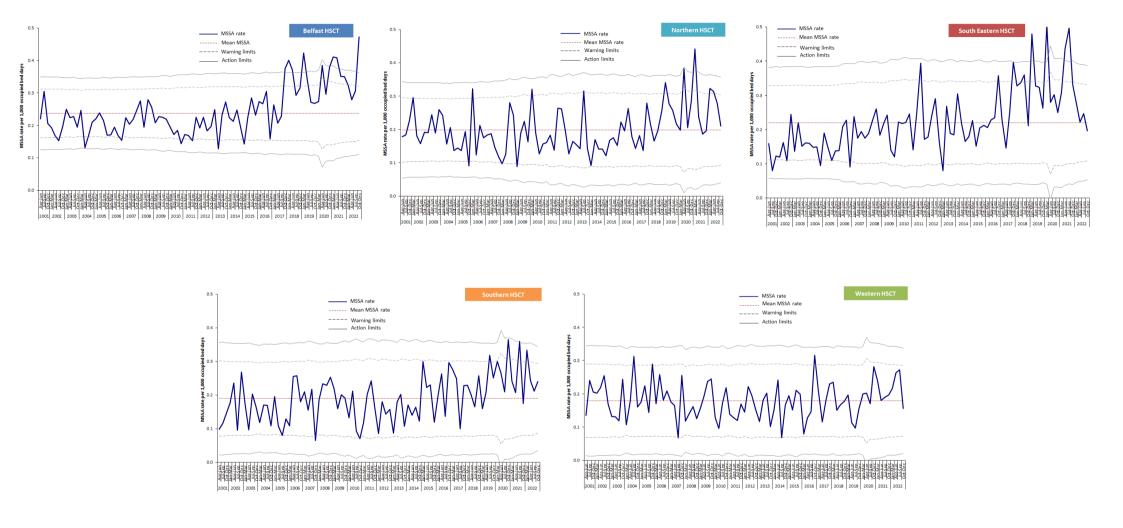

Figure 8: Rates of MSSA, October - December 2022 by individual hospitals, (gaps represent zero episodes), compared to October - December 2022 average rates for Northern Ireland and HSCT

Figure 9a: Statistical process control chart for quarterly S. aureus rates in Northern Ireland

Figure 9b: Statistical process control chart for quarterly MRSA rates in Northern Ireland

Figure 9c: Statistical process control chart for quarterly MSSA rates in Northern Ireland

| Table 1: Quarterly rate of MRSA patient episode | es, by hospital, Jan 2022 – Dec 2022 |
|-------------------------------------------------|--------------------------------------|
|-------------------------------------------------|--------------------------------------|