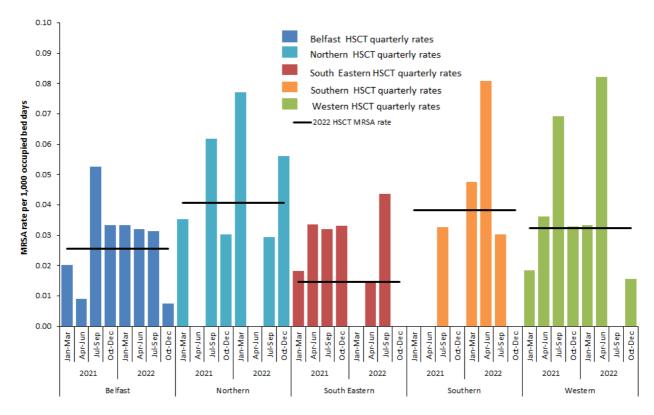

Figure 3: MRSA quarterly rate Jan 2021- Dec 2022, by HSCT, with 2022 HSCT MRSA rate

Figure 4: MRSA rate during Oct-Dec, by HSCT, from 2019–2022, with 95% confidence intervals

Figure 5: MSSA quarterly rate Jan 2021 – Dec 2022, by HSCT, with 2022 HSCT MSSA rate