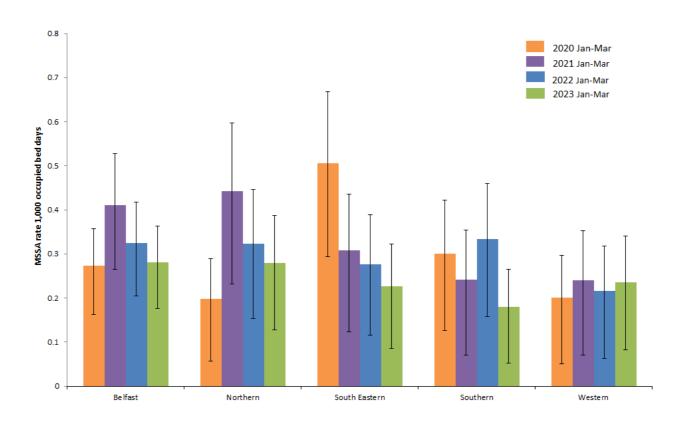

Figure 6: MSSA rate during Jan-Mar, by HSCT, from 2020–2023, with 95% confidence intervals.

Figure 7: Rates of MRSA, January – March 2023 by individual hospitals, (gaps represent zero episodes), compared to January – March 2023 average rates for Northern Ireland and HSCTs