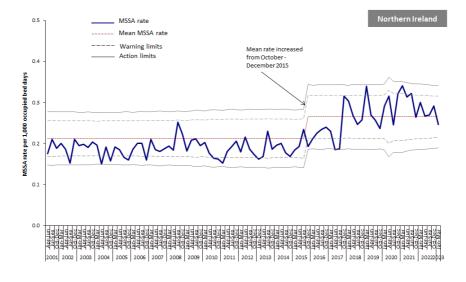

Figure 9b: Statistical process control chart for quarterly MRSA rates in Northern Ireland

Figure 9c: Statistical process control chart for quarterly MSSA rates in Northern Ireland

Table 1: Quarterly rate of MRSA patient episodes, by hospital, Apr 2022 – Mar 2023