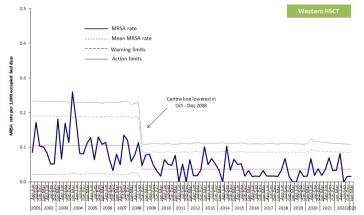

Figure 3: MRSA quarterly rate Jan 2022- Mar 2023, by HSCT, with 2022 HSCT MRSA rate

Figure 4: MRSA rate during Jan-Mar, by HSCT, from 2020–2023, with 95% confidence intervals

Figure 5: MSSA quarterly rate Jan 2022 – Mar 2023, by HSCT, with 2022 HSCT MSSA rate