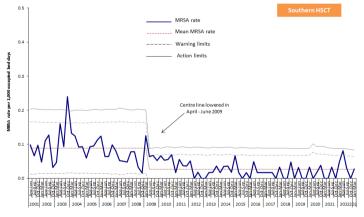

#### Appendix 2: Trends in MRSA rates, by HSCT and quarter, April 2001 - Mar 2023

Appendix 2: Trends in MSSA rates, by HSCT and quarter, April 2001 - Mar 2023

Table 5: MSSA, MRSA and total *S. aureus* patient episode rates, and the percentage of *S. aureus* reported as MRSA, in Northern Ireland, Jan 2014 – Mar 2023.