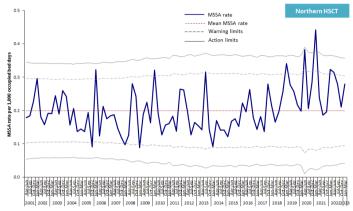

Figure 6: MSSA rate during Jan-Mar, by HSCT, from 2020–2023, with 95% confidence intervals.

Figure 7: Rates of MRSA, January – March 2023 by individual hospitals, (gaps represent zero episodes), compared to January – March 2023 average rates for Northern Ireland and HSCTs