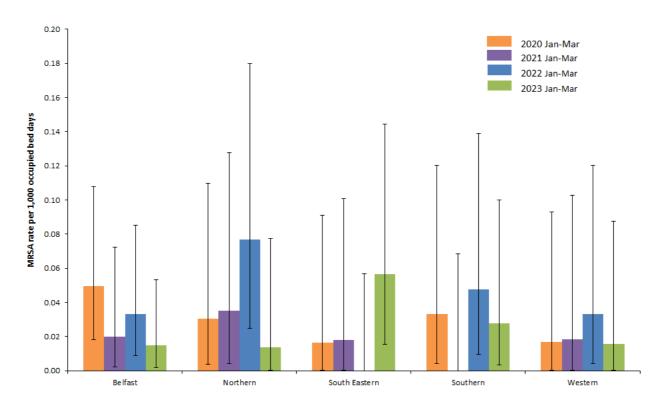

Figure 3: MRSA quarterly rate Jan 2022- Mar 2023, by HSCT, with 2022 HSCT MRSA rate

Figure 4: MRSA rate during Jan-Mar, by HSCT, from 2020–2023, with 95% confidence intervals

Figure 5: MSSA quarterly rate Jan 2022 – Mar 2023, by HSCT, with 2022 HSCT MSSA rate