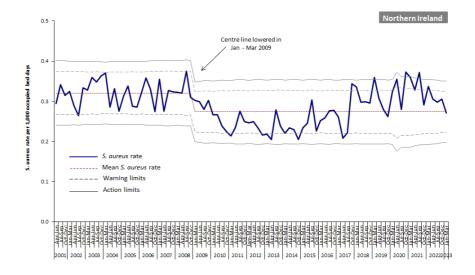

### S. aureus bacteraemia surveillance

Figure 1: MSSA, MRSA and *S. aureus* rates in Northern Ireland by quarter, with 95% confidence intervals, April 2001 – March 2023 (see Appendix 3)

Figure 2: MRSA and MSSA rates per 1,000 occupied bed days, by HSCT, Jan-Mar 2023.