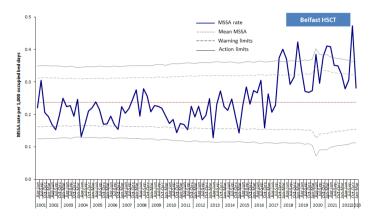

Figure 6: MSSA rate during Jan-Mar, by HSCT, from 2020–2023, with 95% confidence intervals.

Figure 7: Rates of MRSA, January – March 2023 by individual hospitals, (gaps represent zero episodes), compared to January – March 2023 average rates for Northern Ireland and HSCTs