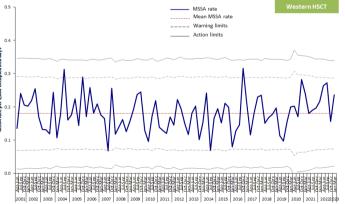

Figure 8: Rates of MSSA, January – March 2023 by individual hospitals, (gaps represent zero episodes), compared to January – March 2023 average rates for Northern Ireland and HSCT

Figure 9a: Statistical process control chart for quarterly S. aureus rates in Northern Ireland

Figure 9b: Statistical process control chart for quarterly MRSA rates in Northern Ireland

Figure 9c: Statistical process control chart for quarterly MSSA rates in Northern Ireland

Table 1: Quarterly rate of MRSA patient episodes, by hospital, Apr 2022 – Mar 2023