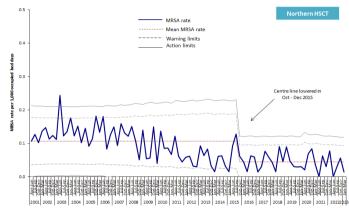

#### Appendix 2: Trends in MRSA rates, by HSCT and quarter, April 2001 - Mar 2023

Appendix 2: Trends in MSSA rates, by HSCT and quarter, April 2001 - Mar 2023

Table 5: MSSA, MRSA and total *S. aureus* patient episode rates, and the percentage of *S. aureus* reported as MRSA, in Northern Ireland, Jan 2014 – Mar 2023.