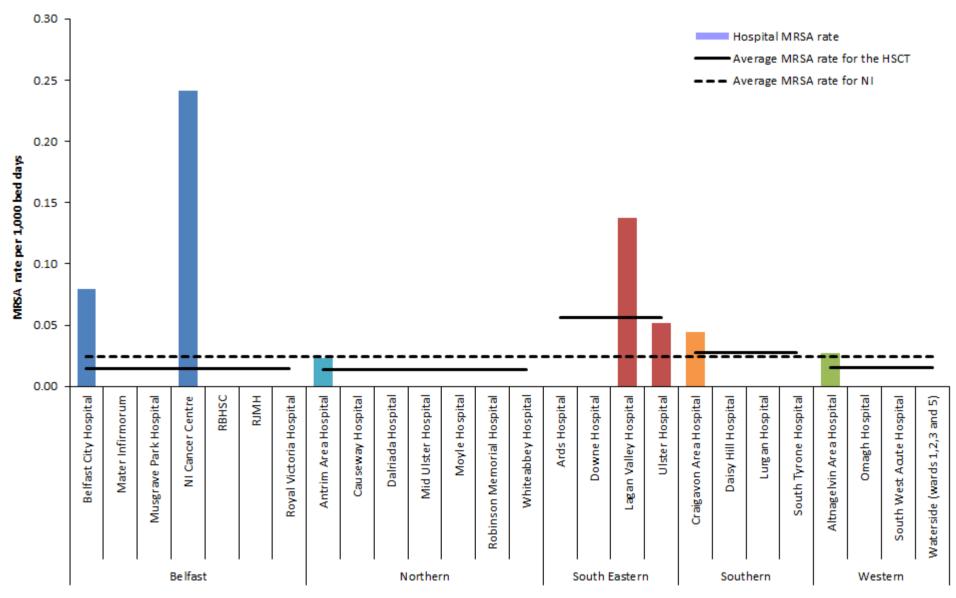

Figure 6: MSSA rate during Jan-Mar, by HSCT, from 2020–2023, with 95% confidence intervals.

Figure 7: Rates of MRSA, January – March 2023 by individual hospitals, (gaps represent zero episodes), compared to January – March 2023 average rates for Northern Ireland and HSCTs