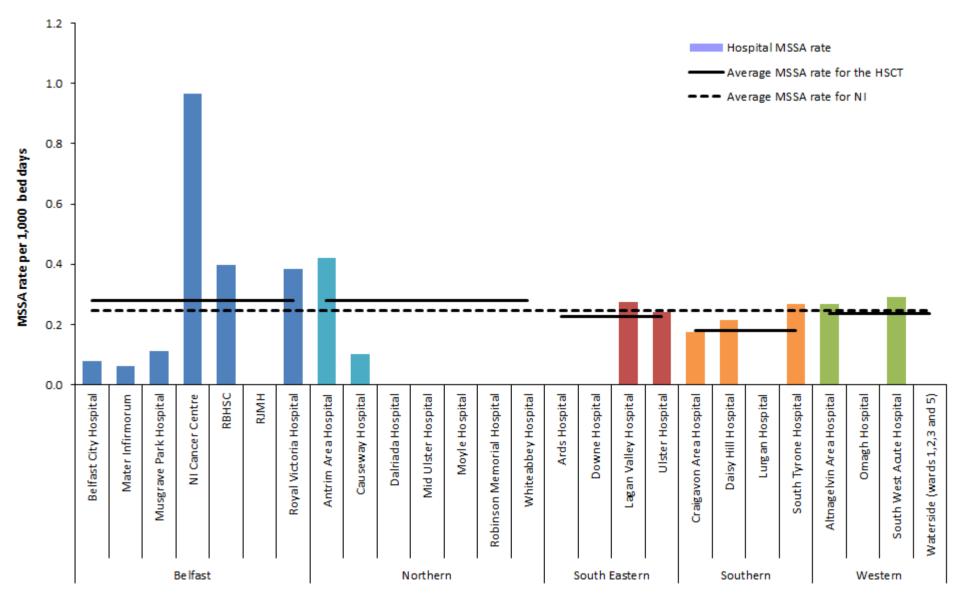

Figure 8: Rates of MSSA, January – March 2023 by individual hospitals, (gaps represent zero episodes), compared to January – March 2023 average rates for Northern Ireland and HSCT

Figure 9a: Statistical process control chart for quarterly S. aureus rates in Northern Ireland