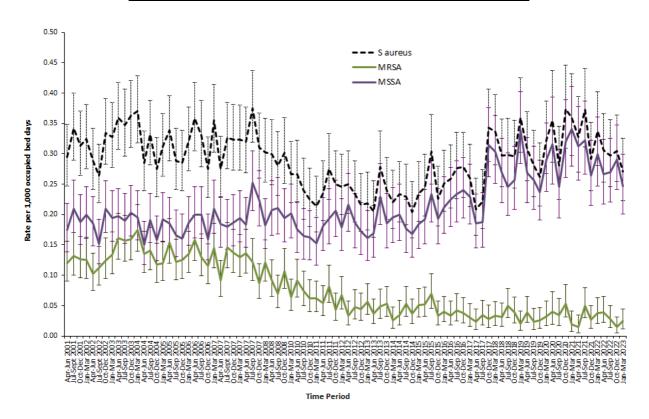

### S. aureus bacteraemia surveillance

Figure 1: MSSA, MRSA and *S. aureus* rates in Northern Ireland by quarter, with 95% confidence intervals, April 2001 – March 2023 (see Appendix 3)

Figure 2: MRSA and MSSA rates per 1,000 occupied bed days, by HSCT, Jan-Mar 2023.