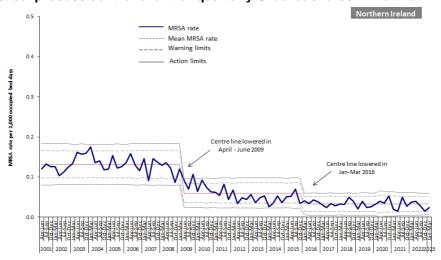

Figure 9b: Statistical process control chart for quarterly MRSA rates in Northern Ireland

Figure 9c: Statistical process control chart for quarterly MSSA rates in Northern Ireland

Table 1: Quarterly rate of MRSA patient episodes, by hospital, Apr 2022 – Mar 2023