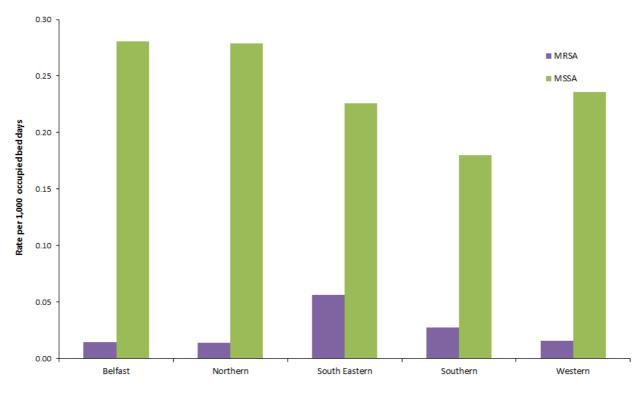

Figure 3: MRSA quarterly rate Jan 2022- Mar 2023, by HSCT, with 2022 HSCT MRSA rate

Figure 4: MRSA rate during Jan-Mar, by HSCT, from 2020–2023, with 95% confidence intervals

Figure 5: MSSA quarterly rate Jan 2022 – Mar 2023, by HSCT, with 2022 HSCT MSSA rate