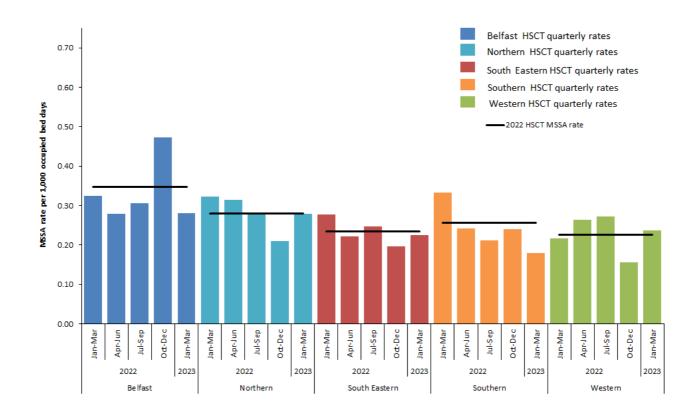

Figure 3: MRSA quarterly rate Jan 2022- Mar 2023, by HSCT, with 2022 HSCT MRSA rate

Figure 4: MRSA rate during Jan-Mar, by HSCT, from 2020–2023, with 95% confidence intervals

Figure 5: MSSA quarterly rate Jan 2022 – Mar 2023, by HSCT, with 2022 HSCT MSSA rate