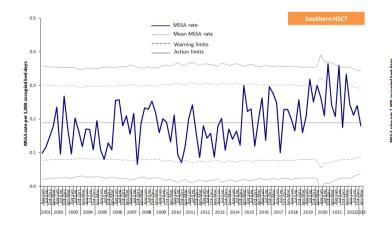

Figure 8: Rates of MSSA, January – March 2023 by individual hospitals, (gaps represent zero episodes), compared to January – March 2023 average rates for Northern Ireland and HSCT

Figure 9a: Statistical process control chart for quarterly S. aureus rates in Northern Ireland

Figure 9b: Statistical process control chart for quarterly MRSA rates in Northern Ireland

Figure 9c: Statistical process control chart for quarterly MSSA rates in Northern Ireland

Table 1: Quarterly rate of MRSA patient episodes, by hospital, Apr 2022 – Mar 2023