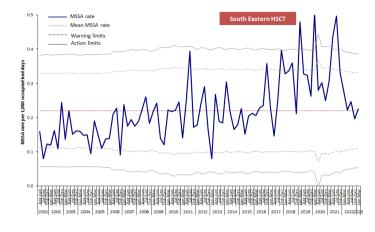

Figure 6: MSSA rate during Jan-Mar, by HSCT, from 2020–2023, with 95% confidence intervals.

Figure 7: Rates of MRSA, January – March 2023 by individual hospitals, (gaps represent zero episodes), compared to January – March 2023 average rates for Northern Ireland and HSCTs