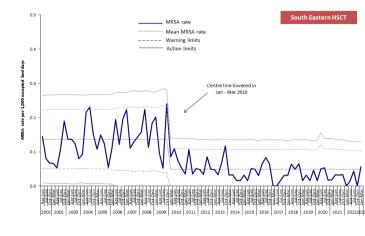

#### Appendix 2: Trends in MRSA rates, by HSCT and quarter, April 2001 - Mar 2023

Appendix 2: Trends in MSSA rates, by HSCT and quarter, April 2001 - Mar 2023

Table 5: MSSA, MRSA and total *S. aureus* patient episode rates, and the percentage of *S. aureus* reported as MRSA, in Northern Ireland, Jan 2014 – Mar 2023.