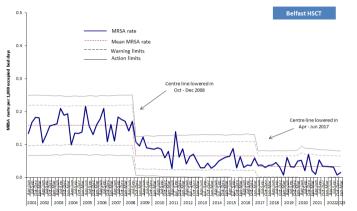

#### Appendix 2: Trends in MRSA rates, by HSCT and quarter, April 2001 - Mar 2023

Appendix 2: Trends in MSSA rates, by HSCT and quarter, April 2001 - Mar 2023

Table 5: MSSA, MRSA and total *S. aureus* patient episode rates, and the percentage of *S. aureus* reported as MRSA, in Northern Ireland, Jan 2014 – Mar 2023.