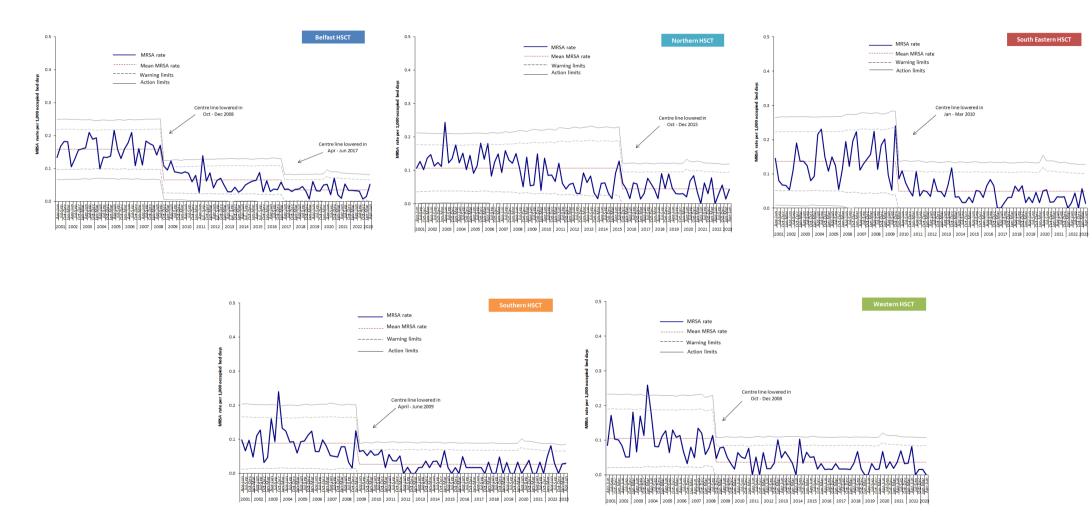

| 47                       |
| Northern Health & Social Care Trust      | 19                       | 15                       | 20                       | 20                       |
| South Eastern Health & Social Care Trust | 17                       | 14                       | 16                       | 26                       |
| Southern Health & Social Care Trust      | 14                       | 17                       | 13                       | 11                       |
| Western Health & Social Care Trust       | 17                       | 10                       | 15                       | 13                       |
| NI TOTAL                                 | 106                      | 120                      | 102                      | 117                      |



# Appendix 2: Trends in MRSA rates, by HSCT and quarter, April 2001 – June 2023



#### Appendix 2: Trends in MSSA rates, by HSCT and quarter, April 2001 – June 2023

| Table 5: MSSA, MRSA and total S. aureus patient episode rates, and the percentage of S. aureus |
|------------------------------------------------------------------------------------------------|
| reported as MRSA, in Northern Ireland, Jan 2014 – Jun 2023.                                    |

| Quarter       | MSSA rate | MRSA rate | All S. aureus<br>rate | % MRSA |
|---------------|-----------|-----------|-----------------------|--------|
| Jan-Mar 2014  | 0.195     | 0.026     | 0.221                 | 11.8   |
| Apr-Jun 2014  | 0.200     | 0.034     | 0.234                 | 14.5   |
| Jul-Sep 2014  | 0.177     | 0.0