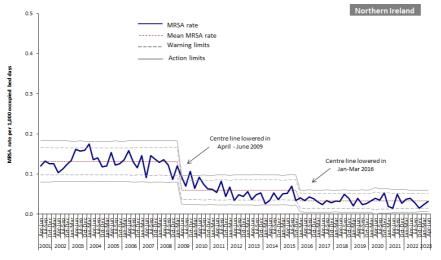

Figure 9b: Statistical process control chart for quarterly MRSA rates in Northern Ireland

Figure 9c: Statistical process control chart for quarterly MSSA rates in Northern Ireland