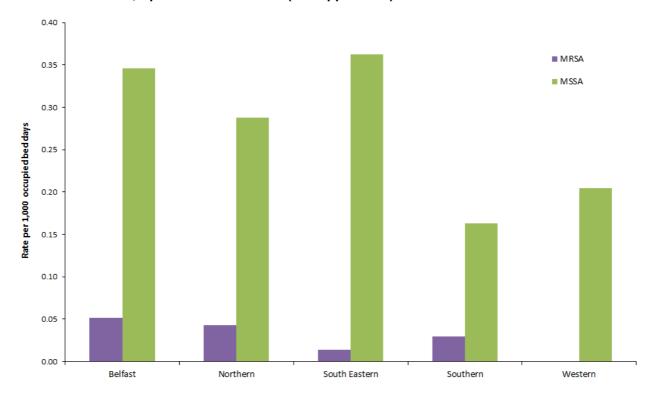

Figure 3: MRSA quarterly rate Jan 2022– June 2023, by HSCT, with 2022 HSCT MRSA rate

Figure 5: MSSA quarterly rate Jan 2022 – Jun 2023, by HSCT, with 2022 HSCT MSSA rate

Figure 7: Rates of MRSA, April-June 2023 by individual hospitals, (gaps represent zero episodes), compared to April-June 2023 average rates for Northern Ireland and HSCTs

## Table 1: Quarterly rate of MRSA patient episodes, by hospital, July 2022 – June 2023

| Hospital                                 | Jul-Sep 2022 | Oct-Dec 2022 | Jan-Mar 2023 | Apr - Jun 2023 |  |  |
|------------------------------------------|--------------|--------------|--------------|----------------|--|--|
| Belfast City Hospital                    | 0.000        | 0.000        | 0.079        | 0.074          |  |  |
| Mater Infirmorum                         | 0.061        | 0.000        | 0.000        | 0.123          |  |  |
| Musgrave Park Hospital                   | 0.000        | 0.000        | 0.000        | 0.000          |  |  |
| NICCO                                    | 0.000        | 0.000        | 0.241        | 0.236          |  |  |
| RBHSC                                    | 0.000        | 0.000        | 0.000        | 0.000          |  |  |
| RJMH                                     | 0.000        | 0.000        | 0.000        | 0.000          |  |  |
| Royal Group of Hospitals                 | 0.045        | 0.014        | 0.000        | 0.043          |  |  |
| Belfast Health & Social Care Trust       | 0.031        | 0.007        | 0.015        | 0.051          |  |  |
|                                          |              |              |              |                |  |  |
| Antrim Area Hospital                     | 0.000        | 0.069        | 0.023        | 0.047          |  |  |
| Causeway Hospital                        | 0.111        | 0.053        | 0.000        | 0.054          |  |  |
| Dalriada Hospital                        | 0.000        | 0.000        | 0.000        | 0.000          |  |  |
| Mid Ulster Hospital                      | 0.000        | 0.000        | 0.000        | 0.000          |  |  |
| Moyle Hospital                           | 0.000        | 0.000        | 0.000        | 0.000          |  |  |
| Robinson Memorial Hospital               | 0.000        | 0.000        | 0.000        |                |  |  |
| Whiteabbey Hospital                      | 0.000        | 0.000        | 0.000        | 0.000          |  |  |
| Northern Health & Social Care Trust      | 0.029        | 0.056        | 0.014        | 0.043          |  |  |
|                                          |              |              |              |                |  |  |
| Ards Hospital                            | 0.000        | 0.000        | 0.000        | 0.000          |  |  |
| Downe Hospital                           | 0.000        | 0.000        | 0.000        | 0.000          |  |  |
| Lagan Valley Hospital                    | 0.137        | 0.000        | 0.137        | 0.137          |  |  |
| Ulster Hospital                          | 0.036        | 0.000        | 0.052        | 0.000          |  |  |
| South Eastern Health & Social Care Trust | 0.044        | 0.000        | 0.056        | 0.014          |  |  |
|                                          |              |              |              |                |  |  |
| Craigavon Area Hospital                  | 0.048        | 0.000        | 0.044        | 0.023          |  |  |
| Daisy Hill Hospital                      | 0.000        | 0.000        | 0.000        | 0.060          |  |  |
| Lurgan Hospital                          | 0.000        | 0.000        | 0.000        | 0.000          |  |  |
| South Tyrone Hospital                    | 0.000        | 0.000        | 0.000        | 0.000          |  |  |
| Southern Health & Social Care Trust      | 0.030        | 0.000        | 0.028        | 0.030          |  |  |
| Altragoluin Area Hernital                | 0.000        | 0.028        | 0.027        | 0.000          |  |  |
| Altnagelvin Area Hospital                | 0.000        | 0.028        | 0.027        |                |  |  |
| Omagh Hospital                           | 0.000        | 0.000        | 0.000        | 0.000          |  |  |
| South West Acute Hospital                | 0.000        | 0.000        | 0.000        | 0.000          |  |  |
| Waterside Hospital                       | 0.000        | 0.000        | 0.000        | 0.000          |  |  |
| Western Health & Social Care Trust       | 0.000        | 0.016        | 0.016        | 0.000          |  |  |
| NI TOTAL                                 | 0.028        | 0.015        | 0.024        | 0.032          |  |  |

## Table 2: Quarterly MRSA patient episodes, by HSCT, July 2022 – June 2023

| Trust                                    | Jul-Sep 2022<br>Episodes | Oct-Dec 2022<br>Episodes | Jan-Mar 2023<br>Episodes | Apr - Jun 2023<br>Episodes |
|------------------------------------------|--------------------------|--------------------------|--------------------------|----------------------------|
| Belfast Health & Social Care Trust       | 4                        | 1                        | 2                        | 7                          |
| Northern Health & Social Care Trust      | 2                        | 4                        | 1                        | 3                          |
| South Eastern Health & Social Care Trust | 3                        | 0                        | 4                        | 1                          |
| Southern Health & Social Care Trust      | 2                        | 0                        | 2                        | 2                          |
| Western Health & Social Care Trust       | 0                        | 1                        | 1                        | 0                          |
| NI TOTAL                                 | 11                       | 6                        | 10                       | 13                         |