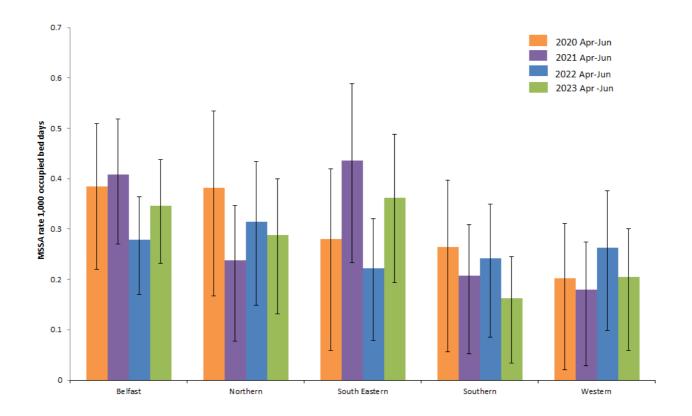

Figure 1: MSSA, MRSA and *S. aureus* rates in Northern Ireland by quarter, with 95% confidence intervals, April 2001 – June 2023 (see Appendix 3)

Figure 2: MRSA and MSSA rates per 1,000 occupied bed days, by HSCT, Apr-June 2023.