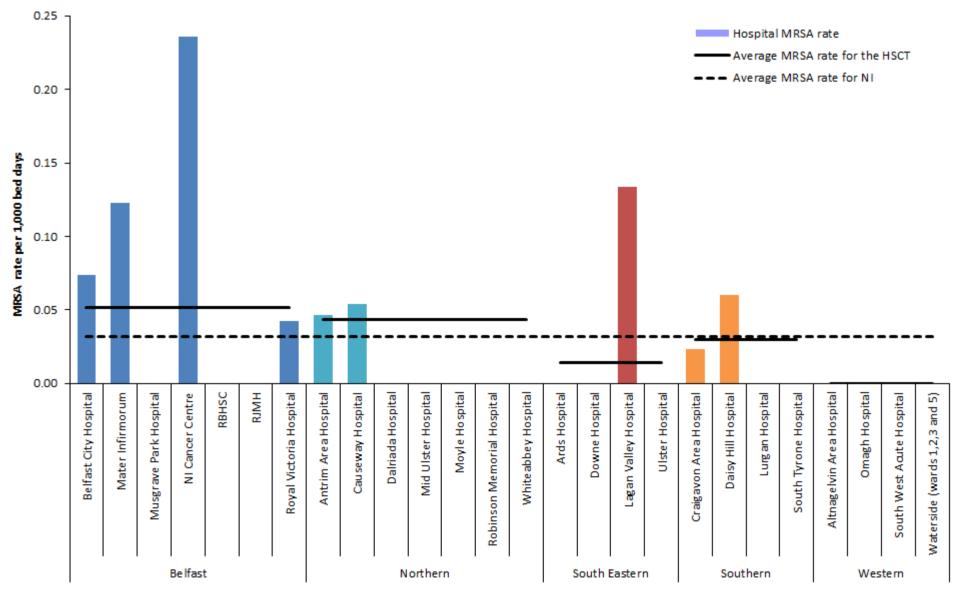

Figure 3: MRSA quarterly rate Jan 2022– June 2023, by HSCT, with 2022 HSCT MRSA rate

Figure 5: MSSA quarterly rate Jan 2022 – Jun 2023, by HSCT, with 2022 HSCT MSSA rate

Figure 7: Rates of MRSA, April-June 2023 by individual hospitals, (gaps represent zero episodes), compared to April-June 2023 average rates for Northern Ireland and HSCTs

## Table 1: Quarterly rate of MRSA patient episodes, by hospital, July 2022 – June 2023

| Hospital                                 | Jul-Sep 2022 | Oct-Dec 2022 | Jan-Mar 2023 | Apr - Jun 2023 |  |  |
|------------------------------------------|--------------|--------------|--------------|----------------|--|--|
| Belfast City Hospital                    | 0.000        | 0.000        | 0.079        | 0.074          |  |  |
| Mater Infirmorum                         | 0.061        | 0.000        | 0.000        | 0.123          |  |  |
| Musgrave Park Hospital                   | 0.000        | 0.000        | 0.000        | 0.000          |  |  |
| NICCO                                    | 0.000        | 0.000        | 0.241        | 0.236          |  |  |
| RBHSC                                    | 0.000        | 0.000        | 0.000        | 0.000          |  |  |
| RJMH                                     | 0.000        | 0.000        | 0.000        | 0.000          |  |  |
| Royal Group of Hospitals                 | 0.045        | 0.014        | 0.000        | 0.043          |  |  |
| Belfast Health & Social Care Trust       | 0.031        | 0.007        | 0.015        | 0.051          |  |  |
|                                          |              |              |              |                |  |  |
| Antrim Area Hospital                     | 0.000        | 0.069        | 0.023        | 0.047          |  |  |
| Causeway Hospital                        | 0.111        | 0.053        | 0.000        | 0.054          |  |  |
| Dalriada Hospital                        | 0.000        | 0.000        | 0.000        | 0.000          |  |  |
| Mid Ulster Hospital                      | 0.000        | 0.000        | 0.000        | 0.000          |  |  |
| Moyle Hospital                           | 0.000        | 0.000        | 0.000        | 0.000          |  |  |
| Robinson Memorial Hospital               | 0.000        | 0.000        | 0.000        |                |  |  |
| Whiteabbey Hospital                      | 0.000        | 0.000        | 0.000        | 0.000          |  |  |
| Northern Health & Social Care Trust      | 0.029        | 0.056        | 0.014        | 0.043          |  |  |
|                                          |              |              |              |                |  |  |
| Ards Hospital                            | 0.000        | 0.000        | 0.000        | 0.000          |  |  |
| Downe Hospital                           | 0.000        | 0.000        | 0.000        | 0.000          |  |  |
| Lagan Valley Hospital                    | 0.137        | 0.000        | 0.137        | 0.137          |  |  |
| Ulster Hospital                          | 0.036        | 0.000        | 0.052        | 0.000          |  |  |
| South Eastern Health & Social Care Trust | 0.044        | 0.000        | 0.056        | 0.014          |  |  |
|                                          |              |              |              |                |  |  |
| Craigavon Area Hospital                  | 0.048        | 0.000        | 0.044        | 0.023          |  |  |
| Daisy Hill Hospital                      | 0.000        | 0.000        | 0.000        | 0.060          |  |  |
| Lurgan Hospital                          | 0.000        | 0.000        | 0.000        | 0.000          |  |  |
| South Tyrone Hospital                    | 0.000        | 0.000        | 0.000        | 0.000          |  |  |
| Southern Health & Social Care Trust      | 0.030        | 0.000        | 0.028        | 0.030          |  |  |
| Altragoluin Area Hernital                | 0.000        | 0.028        | 0.027        | 0.000          |  |  |
| Altnagelvin Area Hospital                | 0.000        | 0.028        | 0.027        |                |  |  |
| Omagh Hospital                           | 0.000        | 0.000        | 0.000        | 0.000          |  |  |
| South West Acute Hospital                | 0.000        | 0.000        | 0.000        | 0.000          |  |  |
| Waterside Hospital                       | 0.000        | 0.000        | 0.000        | 0.000          |  |  |
| Western Health & Social Care Trust       | 0.000        | 0.016        | 0.016        | 0.000          |  |  |
| NI TOTAL                                 | 0.028        | 0.015        | 0.024        | 0.032          |  |  |

## Table 2: Quarterly MRSA patient episodes, by HSCT, July 2022 – June 2023

| Trust                                    | Jul-Sep 2022<br>Episodes | Oct-Dec 2022<br>Episodes | Jan-Mar 2023<br>Episodes | Apr - Jun 2023<br>Episodes |
|------------------------------------------|--------------------------|--------------------------|--------------------------|----------------------------|
| Belfast Health & Social Care Trust       | 4                        | 1                        | 2                        | 7                          |
| Northern Health & Social Care Trust      | 2                        | 4                        | 1                        | 3                          |
| South Eastern Health & Social Care Trust | 3                        | 0                        | 4                        | 1                          |
| Southern Health & Social Care Trust      | 2                        | 0                        | 2                        | 2                          |
| Western Health & Social Care Trust       | 0                        | 1                        | 1                        | 0                          |
| NI TOTAL                                 | 11                       | 6                        | 10                       | 13                         |