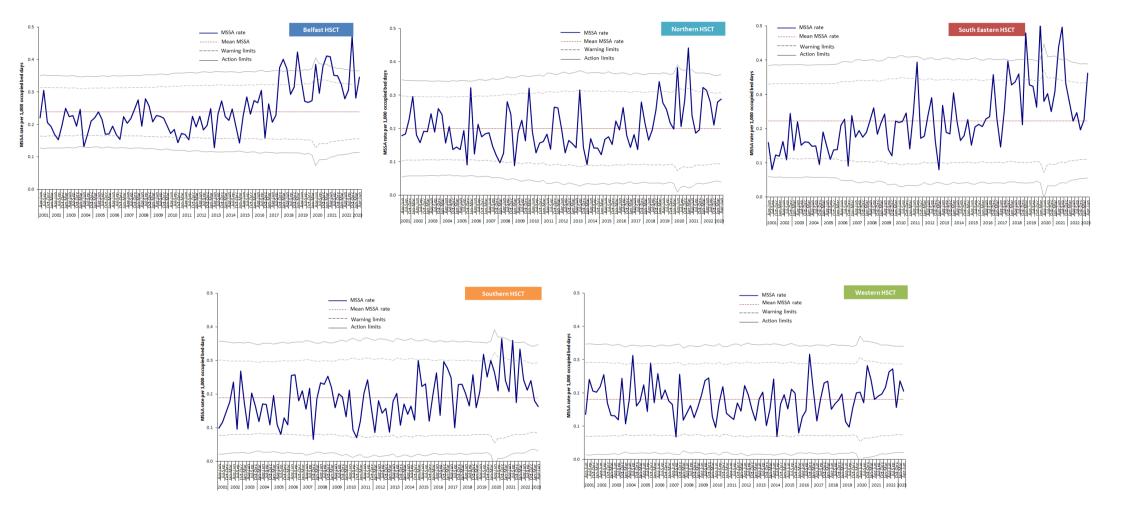

Figure 9b: Statistical process control chart for quarterly MRSA rates in Northern Ireland

Figure 9c: Statistical process control chart for quarterly MSSA rates in Northern Ireland