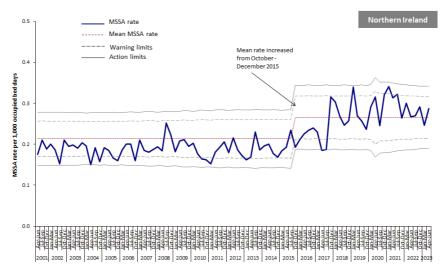

Figure 9b: Statistical process control chart for quarterly MRSA rates in Northern Ireland

Figure 9c: Statistical process control chart for quarterly MSSA rates in Northern Ireland