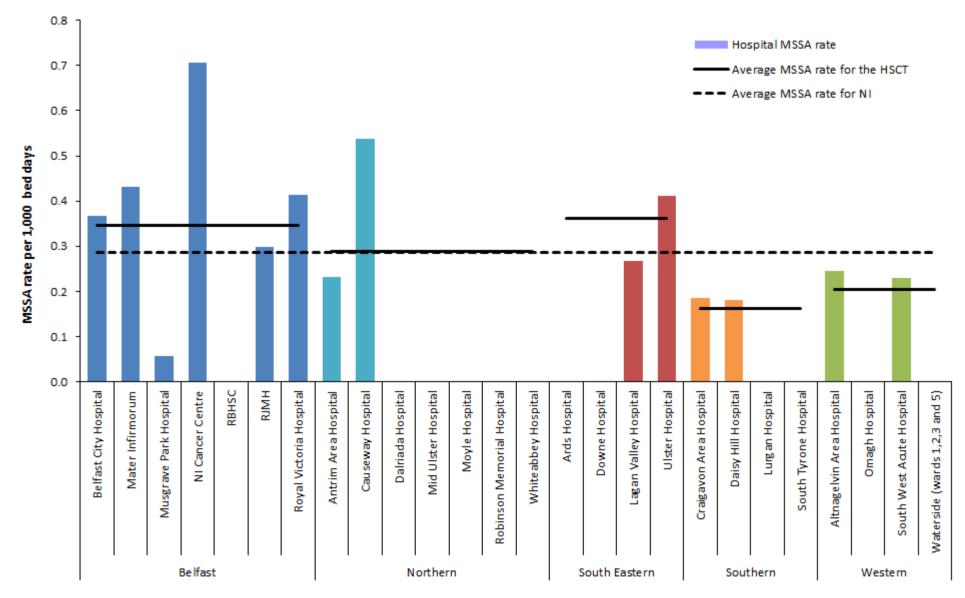

Figure 8: Rates of MSSA, April - June 2023 by individual hospitals, (gaps represent zero episodes), compared to April-June 2023 average rates for Northern Ireland and HSCT

Figure 9a: Statistical process control chart for quarterly S. aureus rates in Northern Ireland

| Hospital                                 | Jul-Sep 2022 | Oct-Dec 2022 | Jan-Mar 2023 | Apr-Jun 2023 |  |  |
|------------------------------------------|--------------|--------------|--------------|--------------|--|--|
| Belfast City Hospital                    | 0.431        | 0.701        | 0.079        | 0.368        |  |  |
| Mater Infirmorum                         | 0.244        | 0.531        | 0.062        | 0.431        |  |  |
| Musgrave Park Hospital                   | 0.067        | 0.000        | 0.111        | 0.056        |  |  |
| NICCO                                    | 0.983        | 1.197        | 0.965        | 0.707        |  |  |
| RBHSC                                    | 0.740        | 0.763        | 0.399        | 0.000        |  |  |
| RJMH                                     | 0.000        | 0.276        | 0.000        | 0.298        |  |  |
| Royal Group of Hospitals                 | 0.299        | 0.471        | 0.385        | 0.413        |  |  |
| Belfast Health & Social Care Trust       | 0.306        | 0.473        | 0.281        | 0.346        |  |  |
|                                          |              |              |              |              |  |  |
| Antrim Area Hospital                     | 0.311        | 0.253        | 0.419        | 0.233        |  |  |
| Causeway Hospital                        | 0.332        | 0.213        | 0.102        | 0.538        |  |  |
| Dalriada Hospital                        | 0.000        | 0.000        | 0.000        | 0.000        |  |  |
| Mid Ulster Hospital                      | 0.000        | 0.000        | 0.000        | 0.000        |  |  |
| Moyle Hospital                           | 0.000        | 0.000        | 0.000        | 0.000        |  |  |
| Robinson Memorial Hospital               | 0.000        | 0.000        | 0.000        | 0.000        |  |  |
| Whiteabbey Hospital                      | 0.000        | 0.000        | 0.000        | 0.000        |  |  |
| Northern Health & Social Care Trust      | 0.279        | 0.210        | 0.279        | 0.288        |  |  |
|                                          |              |              |              |              |  |  |
| Ards Hospital                            | 0.000        | 0.000        | 0.000        | 0.000        |  |  |
| Downe Hospital                           | 0.253        | 0.000        | 0.000        | 0.000        |  |  |
| Lagan Valley Hospital                    | 0.685        | 0.000        | 0.275        | 0.267        |  |  |
| Ulster Hospital                          | 0.197        | 0.241        | 0.242        | 0.412        |  |  |
| South Eastern Health & Social Care Trust | 0.247        | 0.196        | 0.226        | 0.362        |  |  |
|                                          |              |              |              |              |  |  |
| Craigavon Area Hospital                  | 0.217        | 0.294        | 0.177        | 0.186        |  |  |
| Daisy Hill Hospital                      | 0.304        | 0.220        | 0.216        | 0.180        |  |  |
| Lurgan Hospital                          | 0.000        | 0.000        | 0.000        | 0.000        |  |  |
| South Tyrone Hospital                    | 0.000        | 0.000        | 0.268        | 0.000        |  |  |
| Southern Health & Social Care Trust      | 0.211        | 0.240        | 0.180        | 0.163        |  |  |
|                                          |              |              |              |              |  |  |
| Altnagelvin Area Hospital                | 0.396        | 0.138        | 0.269        | 0.246        |  |  |
| Omagh Hospital                           | 0.000        | 0.000        | 0.000        | 0.000        |  |  |
| South West Acute Hospital                | 0.165        | 0.263        | 0.291        | 0.229        |  |  |
| Waterside Hospital                       | 0.000        | 0.000        | 0.000        | 0.000        |  |  |
| Western Health & Social Care Trust       | 0.272        | 0.156        | 0.236        | 0.205        |  |  |
| NI TOTAL                                 | 0.270        | 0.291        | 0.246        | 0.287        |  |  |

## Table 4: Quarterly MSSA patient episodes, by HSCT, July 2022 – June 2023

| Trust                                    | Jul-Sep 2022<br>Episodes | Oct-Dec 2022<br>Episodes | Jan-Mar 2023<br>Episodes | Apr-Jun 2023<br>Episodes |
|------------------------------------------|--------------------------|--------------------------|--------------------------|--------------------------|
| Belfast Health & Social Care Trust       | 39                       | 64                       | 38                       | 47                       |
| Northern Health & Social Care Trust      | 19                       | 15                       | 20                       | 20                       |
| South Eastern Health & Social Care Trust | 17                       | 14                       | 16                       | 26                       |
| Southern Health & Social Care Trust      | 14                       | 17                       | 13                       | 11                       |
| Western Health & Social Care Trust       | 17                       | 10                       | 15                       | 13                       |
| NI TOTAL                                 | 106                      | 120                      | 102                      | 117                      |