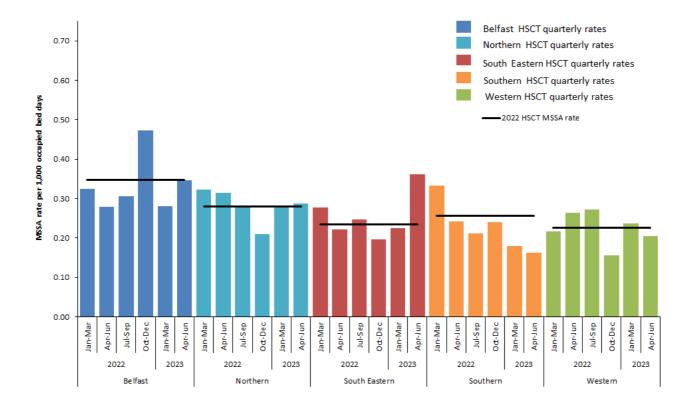

Figure 1: MSSA, MRSA and *S. aureus* rates in Northern Ireland by quarter, with 95% confidence intervals, April 2001 – June 2023 (see Appendix 3)

Figure 2: MRSA and MSSA rates per 1,000 occupied bed days, by HSCT, Apr-June 2023.

Figure 3: MRSA quarterly rate Jan 2022– June 2023, by HSCT, with 2022 HSCT MRSA rate

Figure 5: MSSA quarterly rate Jan 2022 – Jun 2023, by HSCT, with 2022 HSCT MSSA rate

Figure 7: Rates of MRSA, April-June 2023 by individual hospitals, (gaps represent zero episodes), compared to April-June 2023 average rates for Northern Ireland and HSCTs