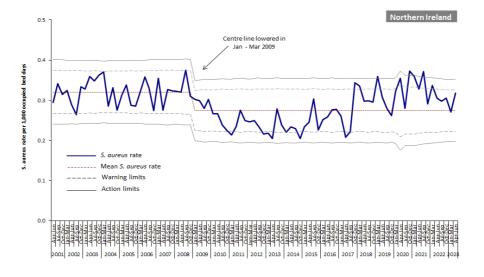

Figure 9b: Statistical process control chart for quarterly MRSA rates in Northern Ireland

Figure 9c: Statistical process control chart for quarterly MSSA rates in Northern Ireland