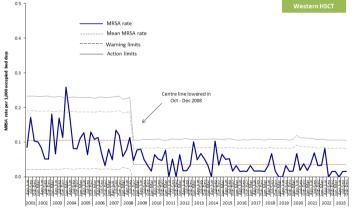

#### Appendix 2: Trends in MRSA rates, by HSCT and quarter, April 2001 - Dec 2023