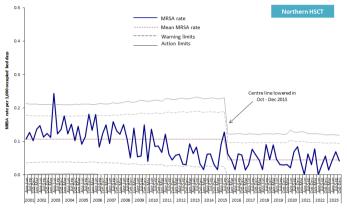

#### Appendix 2: Trends in MRSA rates, by HSCT and quarter, April 2001 - Dec 2023