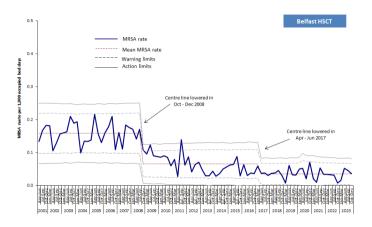

#### Appendix 2: Trends in MRSA rates, by HSCT and quarter, April 2001 - Dec 2023