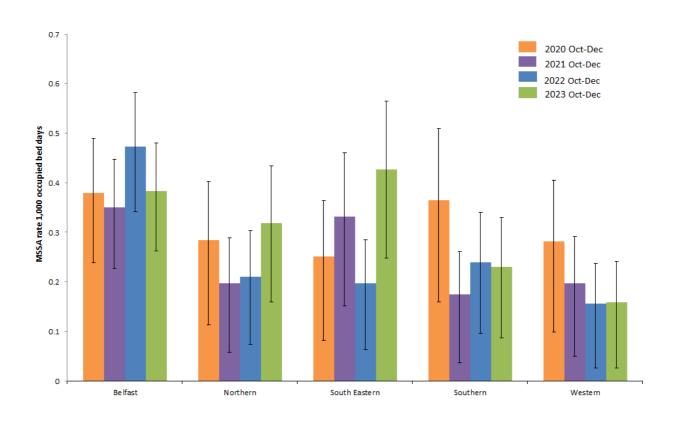

Figure 6: MSSA rate during Oct-Dec, by HSCT, from 2020–2023, with 95% confidence intervals.

Figure 7: Rates of MRSA, October-December 2023 by individual hospitals, (gaps represent zero episodes), compared to October-December 2023 average rates for Northern Ireland and HSCTs