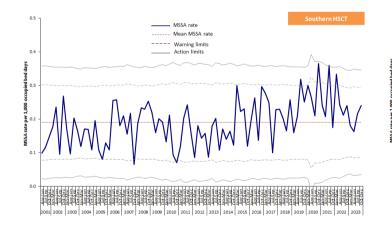

Figure 9b: Statistical process control chart for quarterly MRSA rates in Northern Ireland

Figure 9c: Statistical process control chart for quarterly MSSA rates in Northern Ireland

Table 1: Quarterly rate of MRSA patient episodes, by hospital, Jan-Dec 2023