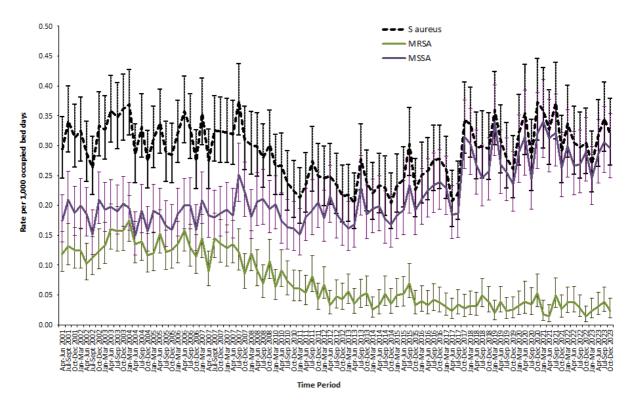

# S. aureus bacteraemia surveillance

Figure 1: MSSA, MRSA and *S. aureus* rates in Northern Ireland by quarter, with 95% confidence intervals, April 2001 – December 2023 (see Appendix 3)

Figure 2: MRSA and MSSA rates per 1,000 occupied bed days, by HSCT, Oct-Dec 2023.