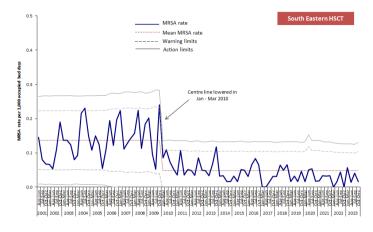

#### Appendix 2: Trends in MRSA rates, by HSCT and quarter, April 2001 - Dec 2023