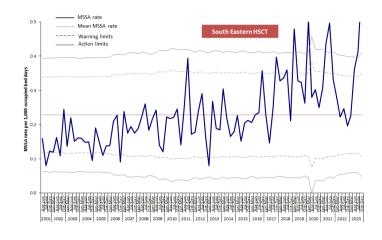

#### Appendix 2: Trends in MSSA rates, by HSCT and quarter, April 2001 - Dec 2023

Table 5: MSSA, MRSA and total *S. aureus* patient episode rates, and the percentage of *S. aureus* reported as MRSA, in Northern Ireland, Jan 2015 – Dec 2023.