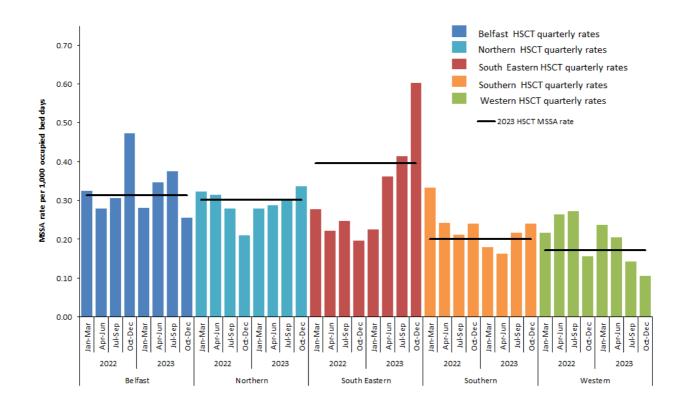

Figure 3: MRSA quarterly rate Jan 2022- Dec 2023, by HSCT, with 2023 HSCT MRSA rate

Figure 4: MRSA rate during Oct-Dec, by HSCT, from 2020–2023, with 95% confidence intervals

Figure 5: MSSA quarterly rate Jan 2022 - Dec 2023, by HSCT, with 2023 HSCT MSSA rate