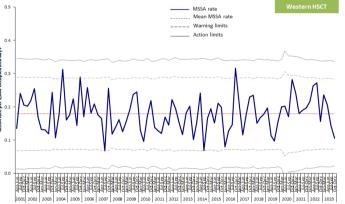

Figure 9b: Statistical process control chart for quarterly MRSA rates in Northern Ireland

Figure 9c: Statistical process control chart for quarterly MSSA rates in Northern Ireland

Table 1: Quarterly rate of MRSA patient episodes, by hospital, Jan-Dec 2023