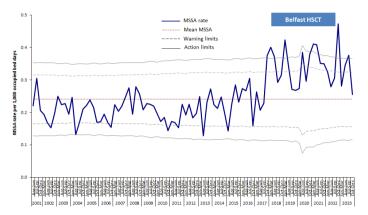

#### Appendix 2: Trends in MSSA rates, by HSCT and quarter, April 2001 - Dec 2023

Table 5: MSSA, MRSA and total *S. aureus* patient episode rates, and the percentage of *S. aureus* reported as MRSA, in Northern Ireland, Jan 2015 – Dec 2023.