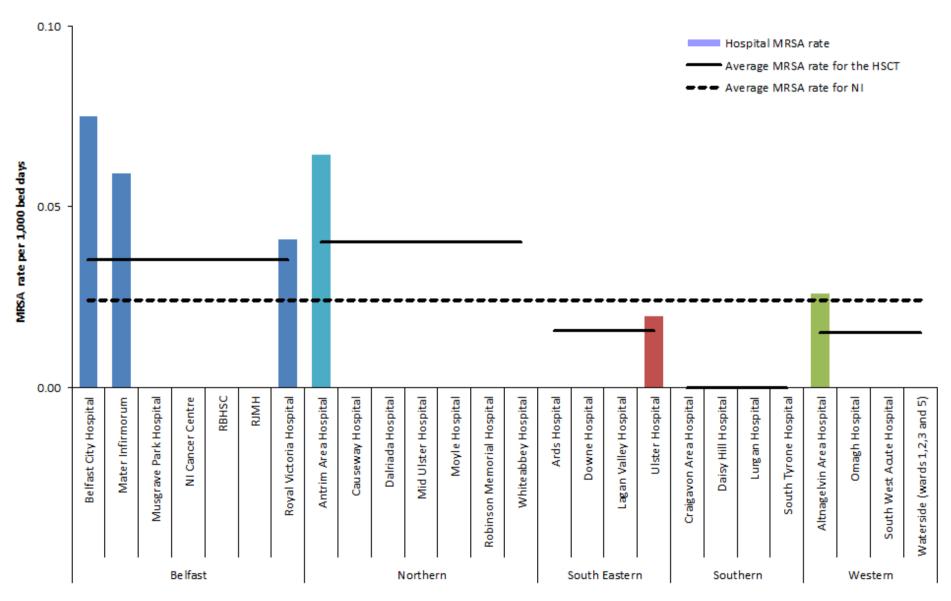

Figure 6: MSSA rate during Oct-Dec, by HSCT, from 2020–2023, with 95% confidence intervals.

Figure 7: Rates of MRSA, October-December 2023 by individual hospitals, (gaps represent zero episodes), compared to October-December 2023 average rates for Northern Ireland and HSCTs