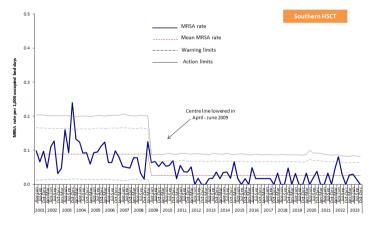

#### Appendix 2: Trends in MRSA rates, by HSCT and quarter, April 2001 - Dec 2023