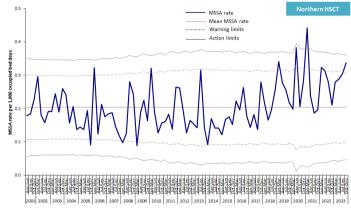

#### Appendix 2: Trends in MSSA rates, by HSCT and quarter, April 2001 - Dec 2023

Table 5: MSSA, MRSA and total *S. aureus* patient episode rates, and the percentage of *S. aureus* reported as MRSA, in Northern Ireland, Jan 2015 – Dec 2023.