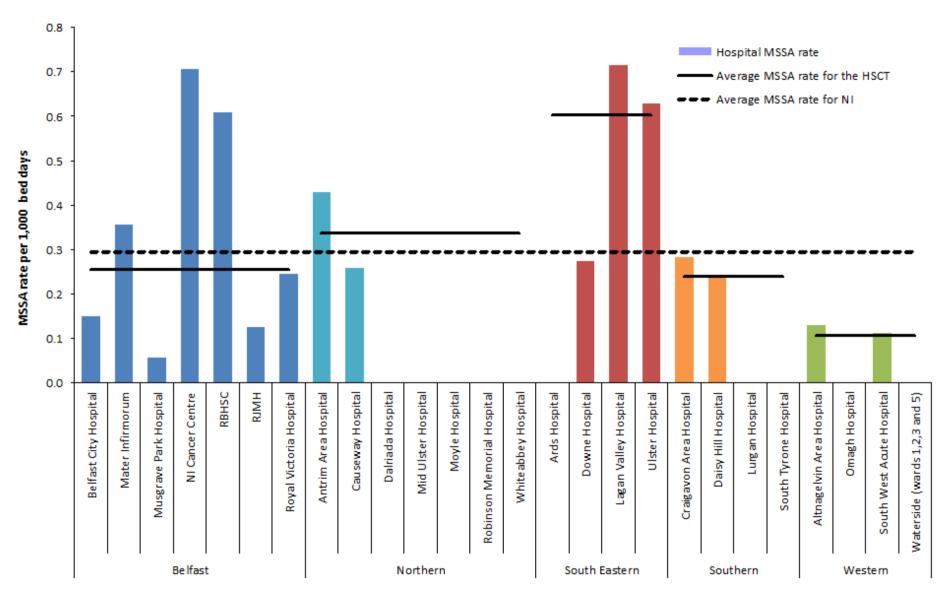

Figure 8: Rates of MSSA, October-December 2023 by individual hospitals, (gaps represent zero episodes), compared to October-December 2023 average rates for Northern Ireland and HSCT

Figure 9a: Statistical process control chart for quarterly S. aureus rates in Northern Ireland

Table 3: Quarterly rate of MSSA patient episodes, by hospital, Jan-Dec 2023

| Hospital                                 | Jan-Mar 2023 | Apr-Jun 2023      | Jul-Sep 2023 | Oct-Dec 2023 |  |  |
|------------------------------------------|--------------|-------------------|--------------|--------------|--|--|
| Belfast City Hospital                    | 0.079        | 0.368             | 0.294        | 0.150        |  |  |
| Mater Infirmorum                         | 0.062        | 0.431             | 0.294        | 0.356        |  |  |
| Musgrave Park Hospital                   | 0.111        | 0.056             | 0.123        | 0.057        |  |  |
| NICCO                                    | 0.965        | 0.707             | 0.463        | 0.706        |  |  |
| RBHSC                                    | 0.399        | 0.000             | 0.285        | 0.609        |  |  |
| RJMH                                     | 0.000        | 0.298             | 0.000        | 0.126        |  |  |
| Royal Group of Hospitals                 | 0.385        | 0.413             | 0.502        | 0.246        |  |  |
| Belfast Health & Social Care Trust       | 0.281        | 0.346             | 0.375        | 0.255        |  |  |
|                                          |              |                   |              |              |  |  |
| Antrim Area Hospital                     | 0.419        | 0.233             | 0.372        | 0.429        |  |  |
| Causeway Hospital                        | 0.102        | 0.538             | 0.275        | 0.258        |  |  |
| Dalriada Hospital                        | 0.000        | 0.000             | 0.000        | 0.000        |  |  |
| Mid Ulster Hospital                      | 0.000        | 0.000             | 0.000        | 0.000        |  |  |
| Moyle Hospital                           | 0.000        | 0.000             | 0.000        | 0.000        |  |  |
| Robinson Memorial Hospital               | 0.000        | 0.000 0.000 0.000 |              |              |  |  |
| Whiteabbey Hospital                      | 0.000        | 0.000             |              |              |  |  |
| Northern Health & Social Care Trust      | 0.279        | 0.288             | 0.304        | 0.337        |  |  |
|                                          |              |                   |              |              |  |  |
| Ards Hospital                            | 0.000        | 0.000             | 0.000        | 0.000        |  |  |
| Downe Hospital                           | 0.000        | 0.000             | 0.000        | 0.274        |  |  |
| Lagan Valley Hospital                    | 0.275        | 0.267             | 0.393        | 0.716        |  |  |
| Ulster Hospital                          | 0.242        | 0.412             | 0.458        | 0.629        |  |  |
| South Eastern Health & Social Care Trust | 0.226        | 0.362             | 0.413        | 0.602        |  |  |
|                                          |              |                   |              |              |  |  |
| Craigavon Area Hospital                  | 0.177        | 0.186             | 0.245        | 0.283        |  |  |
| Daisy Hill Hospital                      | 0.216        | 0.180             | 0.239        | 0.240        |  |  |
| Lurgan Hospital                          | 0.000        | 0.000             | 0.000        | 0.000        |  |  |
| South Tyrone Hospital                    | 0.268        | 0.000             | 0.000        | 0.000        |  |  |
| Southern Health & Social Care Trust      | 0.180        | 0.163             | 0.216        | 0.239        |  |  |
|                                          |              |                   |              |              |  |  |
| Altnagelvin Area Hospital                | 0.269        | 0.246             | 0.135        | 0.130        |  |  |
| Omagh Hospital                           | 0.000        | 0.000             | 0.000        | 0.000        |  |  |
| South West Acute Hospital                | 0.291        | 0.229             | 0.229        | 0.111        |  |  |
| Waterside Hospital                       | 0.000        | 0.000             | 0.000        | 0.000        |  |  |
| Western Health & Social Care Trust       | 0.236        | 0.205             | 0.143        | 0.106        |  |  |
| NI TOTAL                                 | 0.246        | 0.287             | 0.307        | 0.296        |  |  |