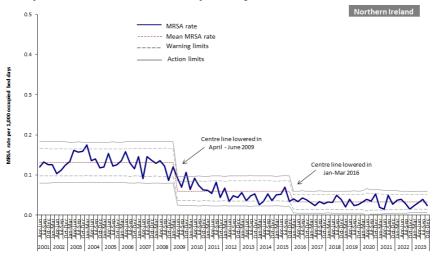

Figure 9b: Statistical process control chart for quarterly MRSA rates in Northern Ireland

Figure 9c: Statistical process control chart for quarterly MSSA rates in Northern Ireland

Table 1: Quarterly rate of MRSA patient episodes, by hospital, Jan-Dec 2023