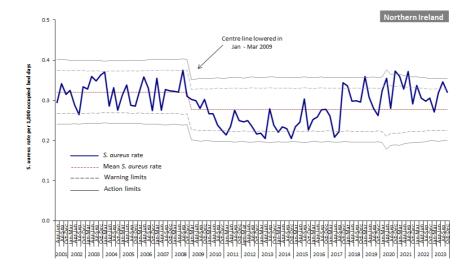

# S. aureus bacteraemia surveillance

Figure 1: MSSA, MRSA and *S. aureus* rates in Northern Ireland by quarter, with 95% confidence intervals, April 2001 – December 2023 (see Appendix 3)

Figure 2: MRSA and MSSA rates per 1,000 occupied bed days, by HSCT, Oct-Dec 2023.