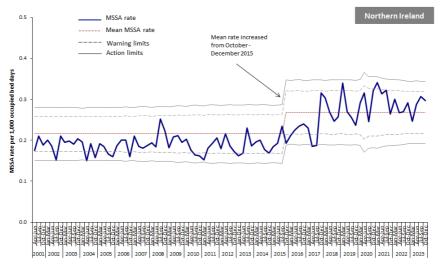

Figure 9b: Statistical process control chart for quarterly MRSA rates in Northern Ireland

Figure 9c: Statistical process control chart for quarterly MSSA rates in Northern Ireland

Table 1: Quarterly rate of MRSA patient episodes, by hospital, Jan-Dec 2023