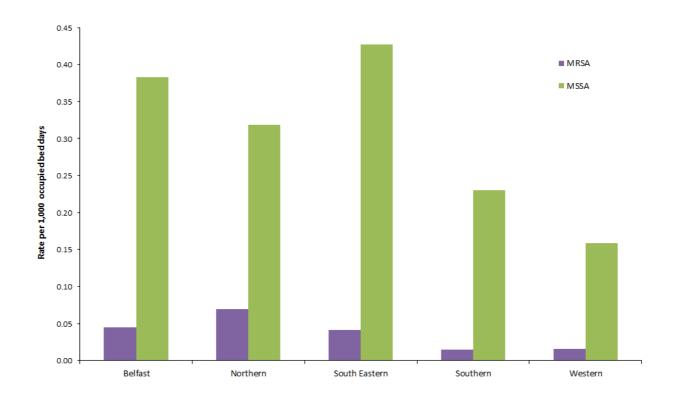

Figure 3: MRSA quarterly rate Jan 2022- Dec 2023, by HSCT, with 2023 HSCT MRSA rate

Figure 4: MRSA rate during Oct-Dec, by HSCT, from 2020–2023, with 95% confidence intervals

Figure 5: MSSA quarterly rate Jan 2022 - Dec 2023, by HSCT, with 2023 HSCT MSSA rate