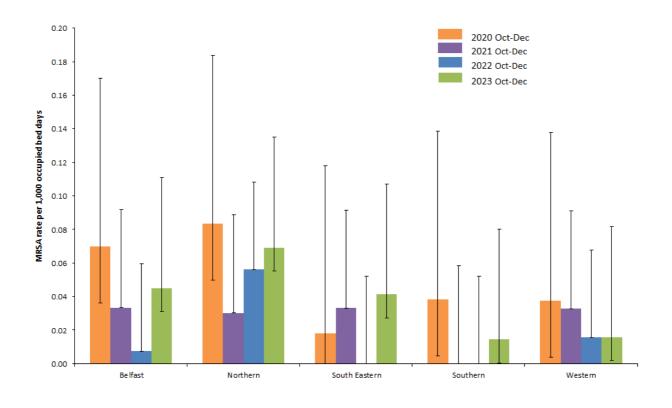

Figure 3: MRSA quarterly rate Jan 2022- Dec 2023, by HSCT, with 2023 HSCT MRSA rate

Figure 4: MRSA rate during Oct-Dec, by HSCT, from 2020–2023, with 95% confidence intervals

Figure 5: MSSA quarterly rate Jan 2022 - Dec 2023, by HSCT, with 2023 HSCT MSSA rate