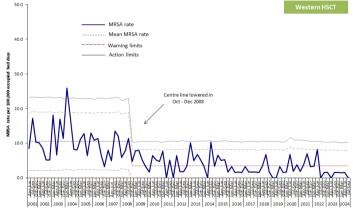

#### Appendix 2: Trends in MRSA rates, by HSCT and quarter, April 2001 - Sept 2024

Appendix 2: Trends in MSSA rates, by HSCT and quarter, April 2001 - Sept 2024

Table 5: MSSA, MRSA and total *S. aureus* patient episode rates, and the percentage of *S. aureus* reported as MRSA, in Northern Ireland, Apr 2015 – Sept 2024.