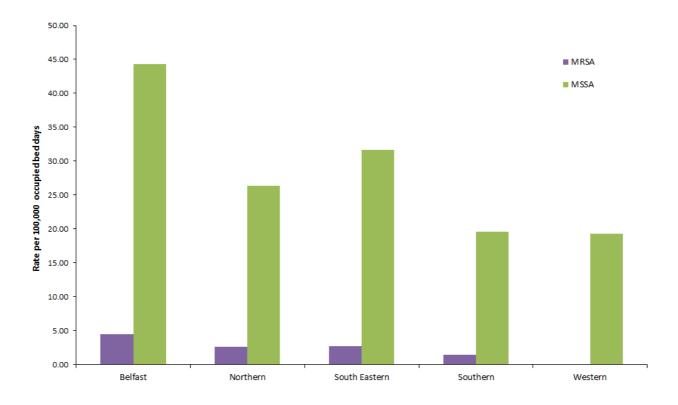

Figure 3: MRSA quarterly rate Jan 2023 - Sept 2024, by HSCT, with 2024 HSCT MRSA rate

Figure 4: MRSA rate during Jul-Sept, by HSCT, from 2021-2024, with 95% confidence intervals

Figure 5: MSSA quarterly rate Jan 2023 - Sept 2024, by HSCT, with 2024 HSCT MSSA rate