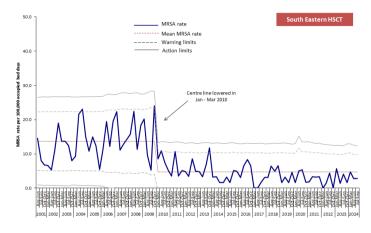

#### Appendix 2: Trends in MRSA rates, by HSCT and quarter, April 2001 - Sept 2024

Appendix 2: Trends in MSSA rates, by HSCT and quarter, April 2001 - Sept 2024

Table 5: MSSA, MRSA and total *S. aureus* patient episode rates, and the percentage of *S. aureus* reported as MRSA, in Northern Ireland, Apr 2015 – Sept 2024.