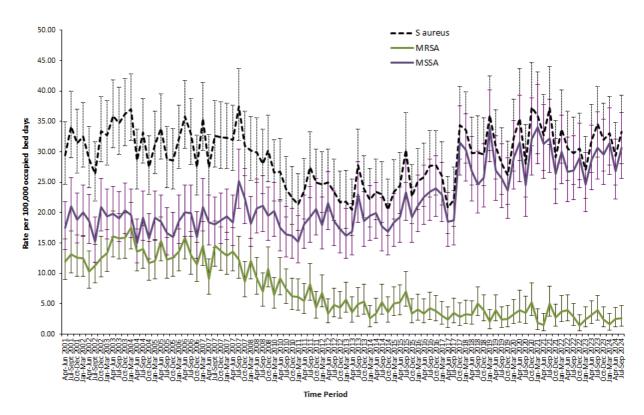

## S. aureus bacteraemia surveillance

Figure 1: MSSA, MRSA and *S. aureus* rates in Northern Ireland by quarter, with 95% confidence intervals, April 2001 – Sept 2024 (see Appendix 3)

Figure 2: MRSA and MSSA rates per 100,000 occupied bed days, by HSCT, Jul-Sept 2024.