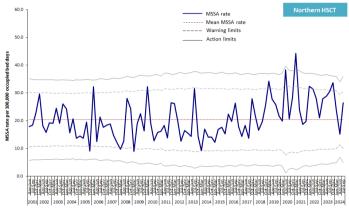

#### Appendix 2: Trends in MRSA rates, by HSCT and quarter, April 2001 - Sept 2024

Appendix 2: Trends in MSSA rates, by HSCT and quarter, April 2001 - Sept 2024

Table 5: MSSA, MRSA and total *S. aureus* patient episode rates, and the percentage of *S. aureus* reported as MRSA, in Northern Ireland, Apr 2015 – Sept 2024.