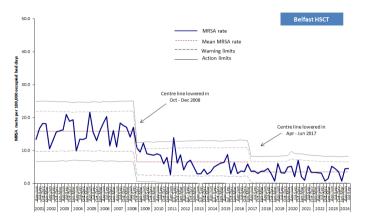

#### Appendix 2: Trends in MRSA rates, by HSCT and quarter, April 2001 - Sept 2024

Appendix 2: Trends in MSSA rates, by HSCT and quarter, April 2001 - Sept 2024

Table 5: MSSA, MRSA and total *S. aureus* patient episode rates, and the percentage of *S. aureus* reported as MRSA, in Northern Ireland, Apr 2015 – Sept 2024.