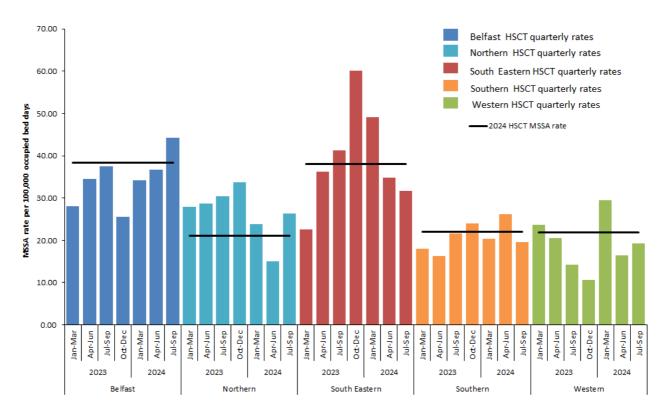

Figure 3: MRSA quarterly rate Jan 2023 - Sept 2024, by HSCT, with 2024 HSCT MRSA rate

Figure 4: MRSA rate during Jul-Sept, by HSCT, from 2021-2024, with 95% confidence intervals

Figure 5: MSSA quarterly rate Jan 2023 - Sept 2024, by HSCT, with 2024 HSCT MSSA rate