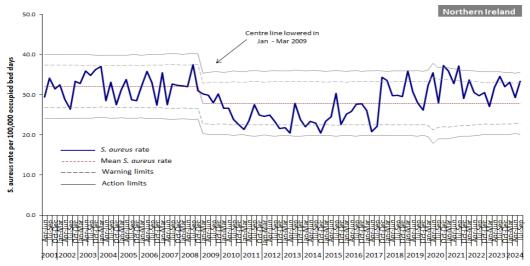

Figure 9b: Statistical process control chart for quarterly MRSA rates in Northern Ireland

Figure 9c: Statistical process control chart for quarterly MSSA rates in Northern Ireland

Table 1: Quarterly rates\* of MRSA patient episodes, by hospital, Oct 2023 – Sept 2024