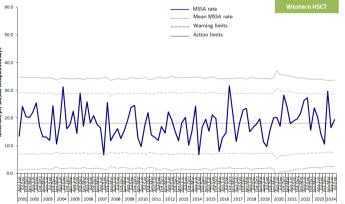

Figure 9b: Statistical process control chart for quarterly MRSA rates in Northern Ireland

Figure 9c: Statistical process control chart for quarterly MSSA rates in Northern Ireland

Table 1: Quarterly rates\* of MRSA patient episodes, by hospital, Oct 2023 – Sept 2024