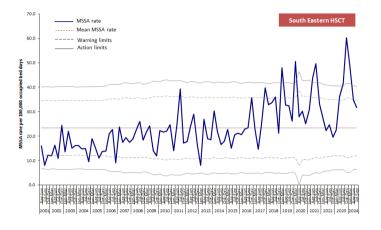

#### Appendix 2: Trends in MRSA rates, by HSCT and quarter, April 2001 - Sept 2024

Appendix 2: Trends in MSSA rates, by HSCT and quarter, April 2001 - Sept 2024

Table 5: MSSA, MRSA and total *S. aureus* patient episode rates, and the percentage of *S. aureus* reported as MRSA, in Northern Ireland, Apr 2015 – Sept 2024.