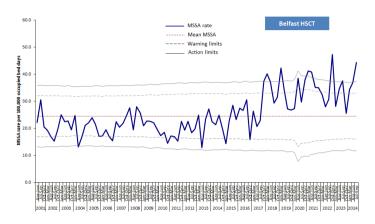

#### Appendix 2: Trends in MRSA rates, by HSCT and quarter, April 2001 - Sept 2024

Appendix 2: Trends in MSSA rates, by HSCT and quarter, April 2001 - Sept 2024

Table 5: MSSA, MRSA and total *S. aureus* patient episode rates, and the percentage of *S. aureus* reported as MRSA, in Northern Ireland, Apr 2015 – Sept 2024.