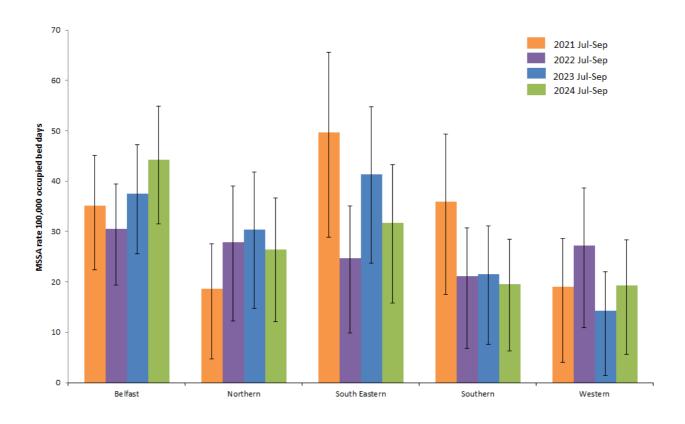

Figure 6: MSSA rate during Jul-Sept, by HSCT, from 2021–2024, with 95% confidence interval

Figure 7: Rates of MRSA, July-September 2024 by individual hospitals, (gaps represent zero episodes), compared to July-September 2024 average rates for Northern Ireland and HSCTs