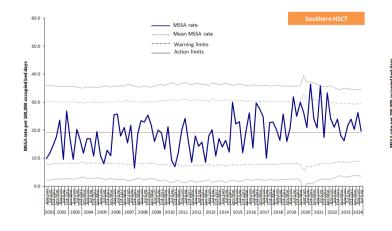

Figure 9b: Statistical process control chart for quarterly MRSA rates in Northern Ireland

Figure 9c: Statistical process control chart for quarterly MSSA rates in Northern Ireland

Table 1: Quarterly rates\* of MRSA patient episodes, by hospital, Oct 2023 – Sept 2024