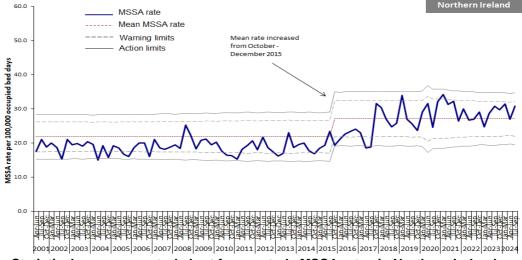

Figure 9b: Statistical process control chart for quarterly MRSA rates in Northern Ireland

Figure 9c: Statistical process control chart for quarterly MSSA rates in Northern Ireland

Table 1: Quarterly rates\* of MRSA patient episodes, by hospital, Oct 2023 – Sept 2024