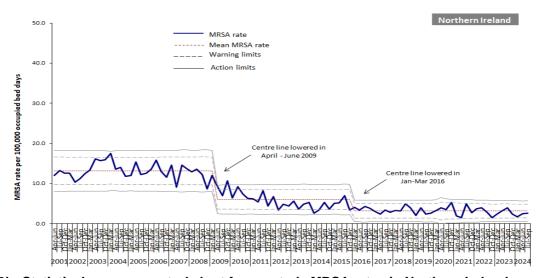

Figure 9b: Statistical process control chart for quarterly MRSA rates in Northern Ireland

Figure 9c: Statistical process control chart for quarterly MSSA rates in Northern Ireland

Table 1: Quarterly rates\* of MRSA patient episodes, by hospital, Oct 2023 – Sept 2024