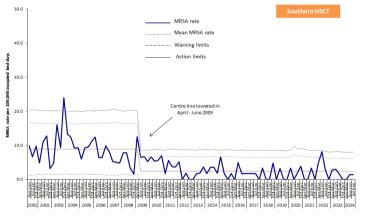

#### Appendix 2: Trends in MRSA rates, by HSCT and quarter, April 2001 - Sept 2024

Appendix 2: Trends in MSSA rates, by HSCT and quarter, April 2001 - Sept 2024

Table 5: MSSA, MRSA and total *S. aureus* patient episode rates, and the percentage of *S. aureus* reported as MRSA, in Northern Ireland, Apr 2015 – Sept 2024.