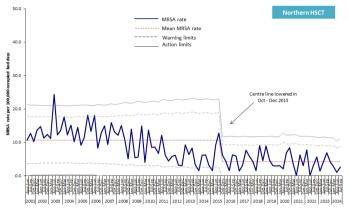

#### Appendix 2: Trends in MRSA rates, by HSCT and quarter, April 2001 - Sept 2024

Appendix 2: Trends in MSSA rates, by HSCT and quarter, April 2001 - Sept 2024

Table 5: MSSA, MRSA and total *S. aureus* patient episode rates, and the percentage of *S. aureus* reported as MRSA, in Northern Ireland, Apr 2015 – Sept 2024.