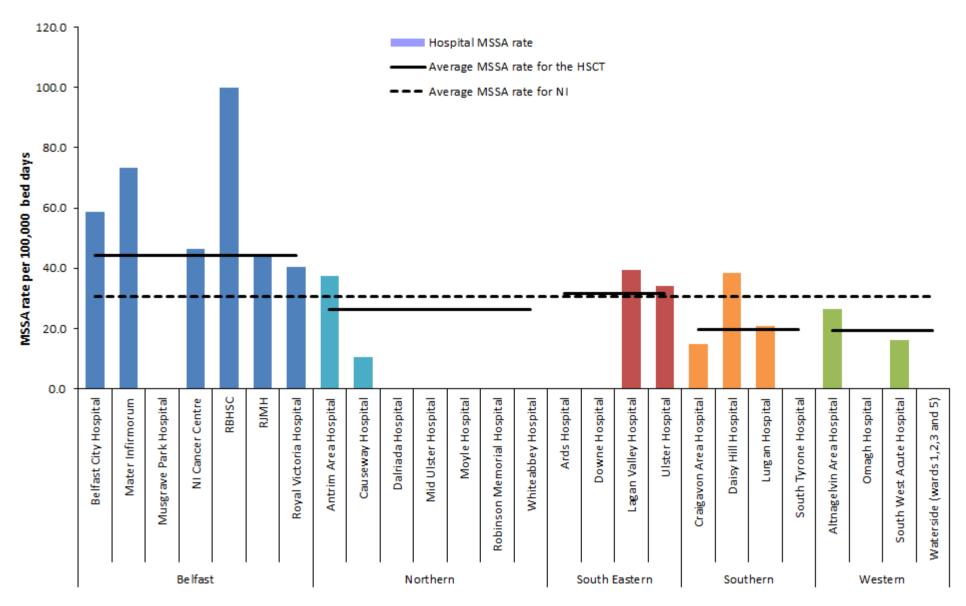

Figure 8: Rates of MSSA, July-September 2024 by individual hospitals, (gaps represent zero episodes), compared to July-September 2024 average rates for Northern Ireland and HSCTs

Figure 9a: Statistical process control chart for quarterly S. aureus rates in Northern Ireland