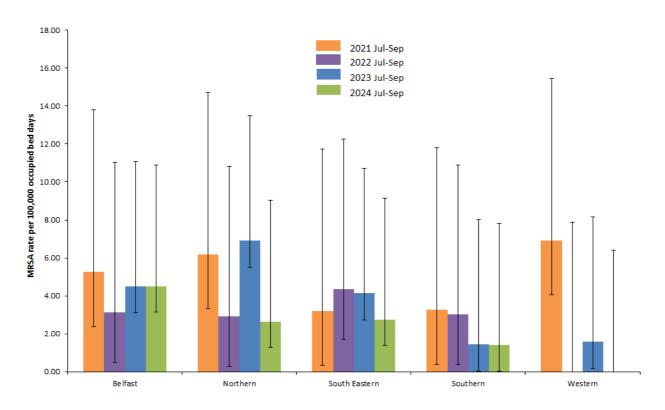

Figure 3: MRSA quarterly rate Jan 2023 - Sept 2024, by HSCT, with 2024 HSCT MRSA rate

Figure 4: MRSA rate during Jul-Sept, by HSCT, from 2021-2024, with 95% confidence intervals

Figure 5: MSSA quarterly rate Jan 2023 - Sept 2024, by HSCT, with 2024 HSCT MSSA rate