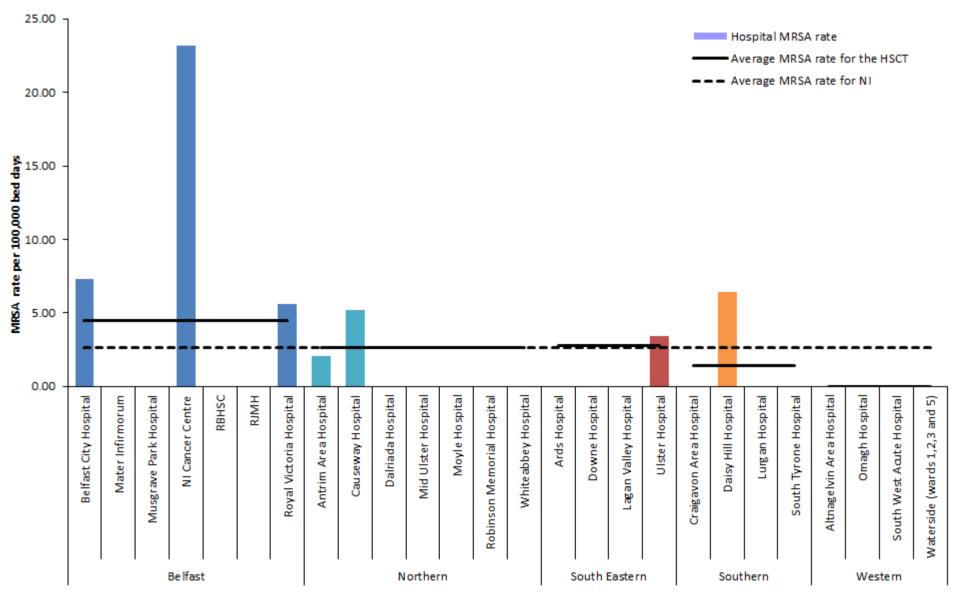

Figure 6: MSSA rate during Jul-Sept, by HSCT, from 2021–2024, with 95% confidence interval

Figure 7: Rates of MRSA, July-September 2024 by individual hospitals, (gaps represent zero episodes), compared to July-September 2024 average rates for Northern Ireland and HSCTs