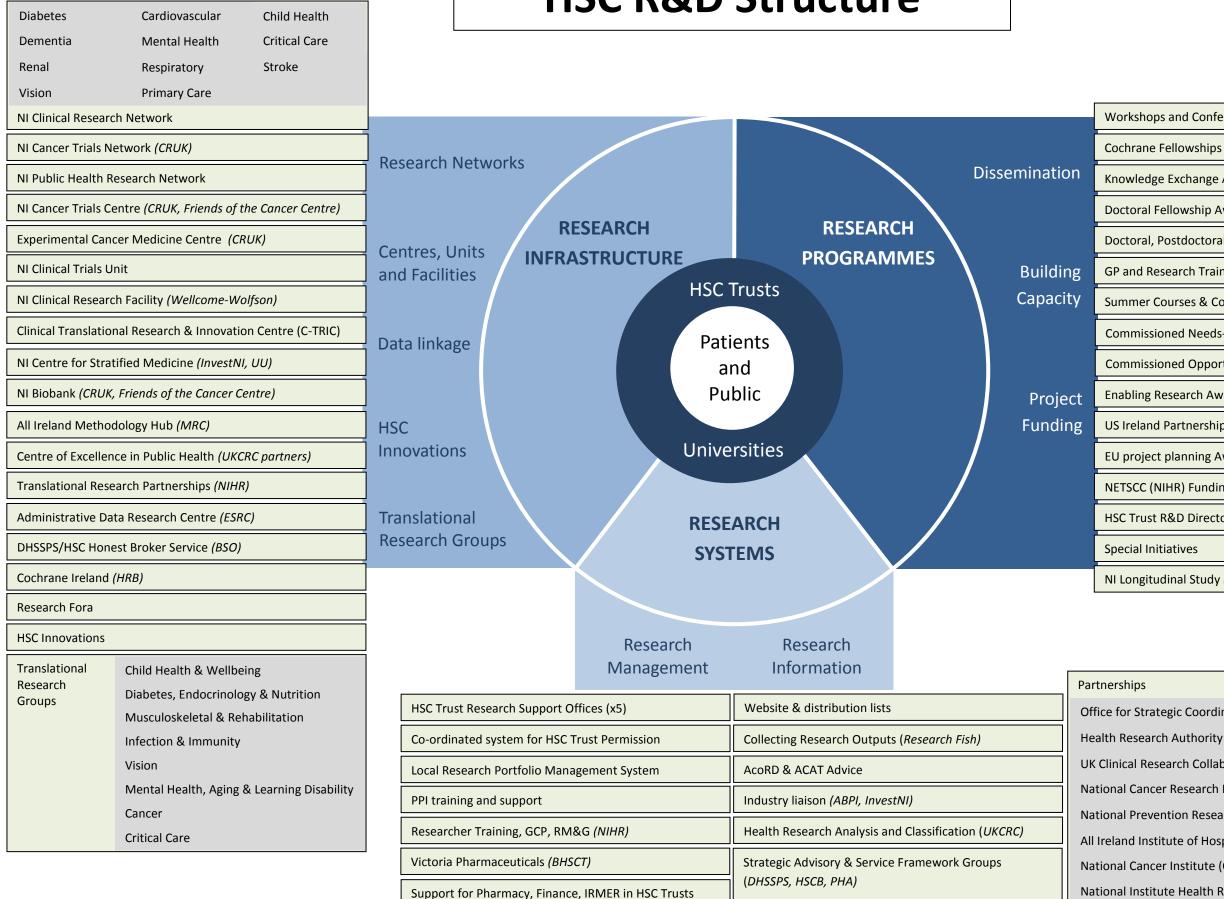

## **HSC R&D Structure**

| Workshops and Conferences Scheme                        |
|---------------------------------------------------------|
| Cochrane Fellowships & Cochrane training                |
| Knowledge Exchange Awards                               |
| Doctoral Fellowship Awards for HSC                      |
| Doctoral, Postdoctoral & Career Fellowships (NIHR)      |
| GP and Research Training Scheme                         |
| Summer Courses & Conference Bursary Schemes             |
| Commissioned Needs-led Research Awards                  |
| Commissioned Opportunity-Led Research Awards            |
| Enabling Research Awards                                |
| US Ireland Partnership Programme (NIH, SFI, HRB)        |
| EU project planning Awards                              |
| NETSCC (NIHR) Funding Programmes                        |
| HSC Trust R&D Directors Fund                            |
| Special Initiatives                                     |
| NI Longitudinal Study (NI Statistics & Research Agency) |

Office for Strategic Coordination of Health Research

- **UK Clinical Research Collaboration**
- National Cancer Research Institute
- National Prevention Research Initiative
- All Ireland Institute of Hospice and Palliative Care
- National Cancer Institute (Cancer Consortium)
- National Institute Health Research (NETSCC)